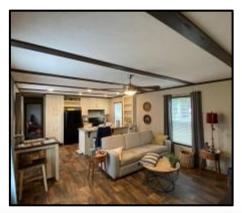

40+ RV HOOKUPS

Have you been searching for a fun, turn-key business opportunity? If so, we need to take a ride to this 91+/- acre Jefferson Davis County, MS property! Set up and ready for new owners, this property is equipped with a 3 Bed/2 Bath, 1200 SF, furnished mobile home, over 40 RV hookups, functional restrooms with flushable toilets, and a 5,000 SF, 50x100 warehouse/workshop currently used as a concession stand and store with all concession stand equipment to remain. Two dirt race tracks are on the property, including the sizeable main track and a smaller practice track, excellent for warmups or smaller kids needing to practice. A bike washing station is also at the tracks so you can take care of all the dirt before returning home. There are several trails and three ponds making this property perfect for a multitude of recreational uses. The location is ideal, being only one hour from Hattiesburg, 75 minutes from Jackson, 2.5 hours from New Orleans, LA, and 4 hours from Memphis, TN. Buzz Belden to see Golden Pines Raceway today!