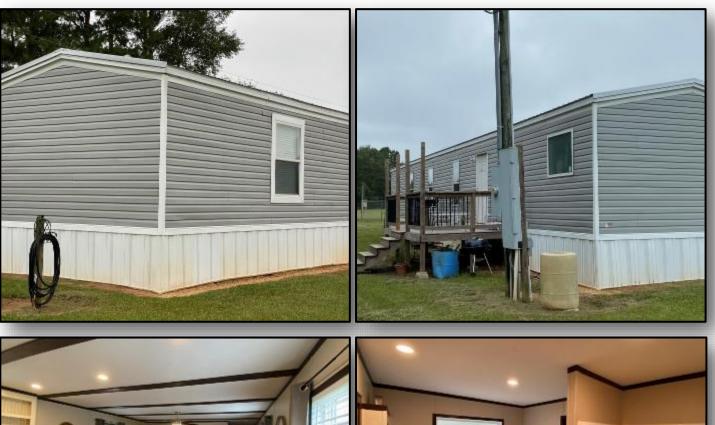

40+ RV HOOKUPS

Have you been searching for a fun, turn-key business opportunity? If so, we need to take a ride to this 91+/- acre Jefferson Davis County, MS property! Set up and ready for new owners, this property is equipped with a 3 Bed/2 Bath, 1200 SF, furnished mobile home, over 40 RV hookups, functional restrooms with flushable toilets, and a 5,000 SF, 50x100 warehouse/workshop currently used as a concession stand and store with all concession stand equipment to remain. Two dirt race tracks are on the property, including the sizeable main track and a smaller practice track, excellent for warmups or smaller kids needing to practice. A bike washing station is also at the tracks so you can take care of all the dirt before returning home. There are several trails and three ponds making this property perfect for a multitude of recreational uses. The location is ideal, being only one hour from Hattiesburg, 75 minutes from Jackson, 2.5 hours from New Orleans, LA, and 4 hours from Memphis, TN. Buzz Belden to see Golden Pines Raceway today!