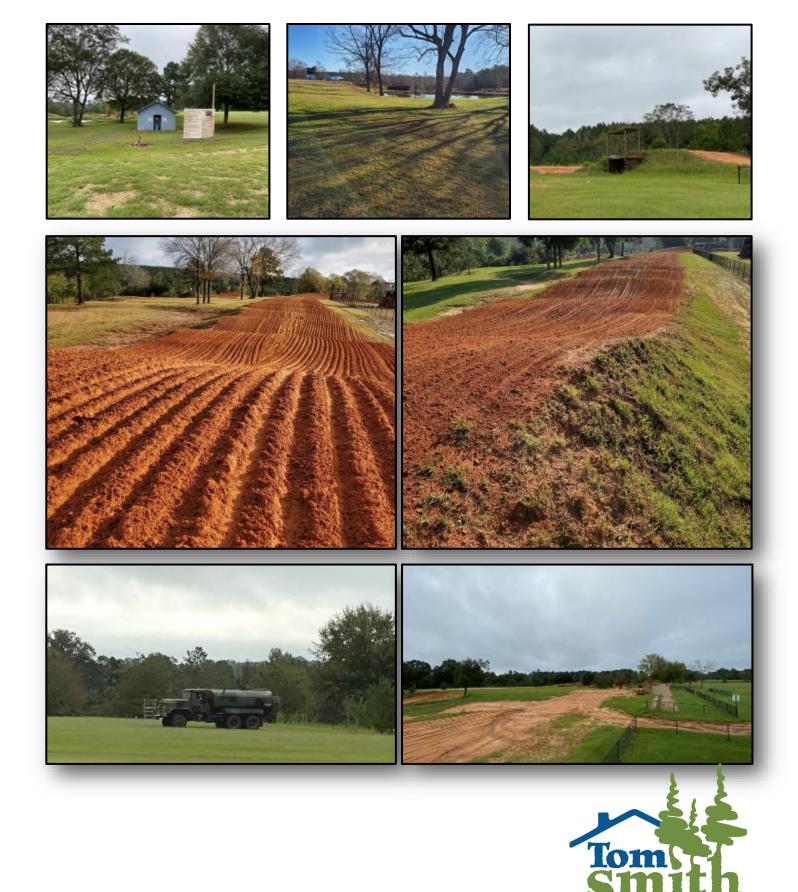

40+ RV HOOKUPS

Have you been searching for a fun, turn-key business opportunity? If so, we need to take a ride to this 91+/- acre Jefferson Davis County, MS property! Set up and ready for new owners, this property is equipped with a 3 Bed/2 Bath, 1200 SF, furnished mobile home, over 40 RV hookups, functional restrooms with flushable toilets, and a 5,000 SF, 50x100 warehouse/workshop currently used as a concession stand and store with all concession stand equipment to remain. Two dirt race tracks are on the property, including the sizeable main track and a smaller practice track, excellent for warmups or smaller kids needing to practice. A bike washing station is also at the tracks so you can take care of all the dirt before returning home. There are several trails and three ponds making this property perfect for a multitude of recreational uses. The location is ideal, being only one hour from Hattiesburg, 75 minutes from Jackson, 2.5 hours from New Orleans, LA, and 4 hours from Memphis, TN. Buzz Belden to see Golden Pines Raceway today!