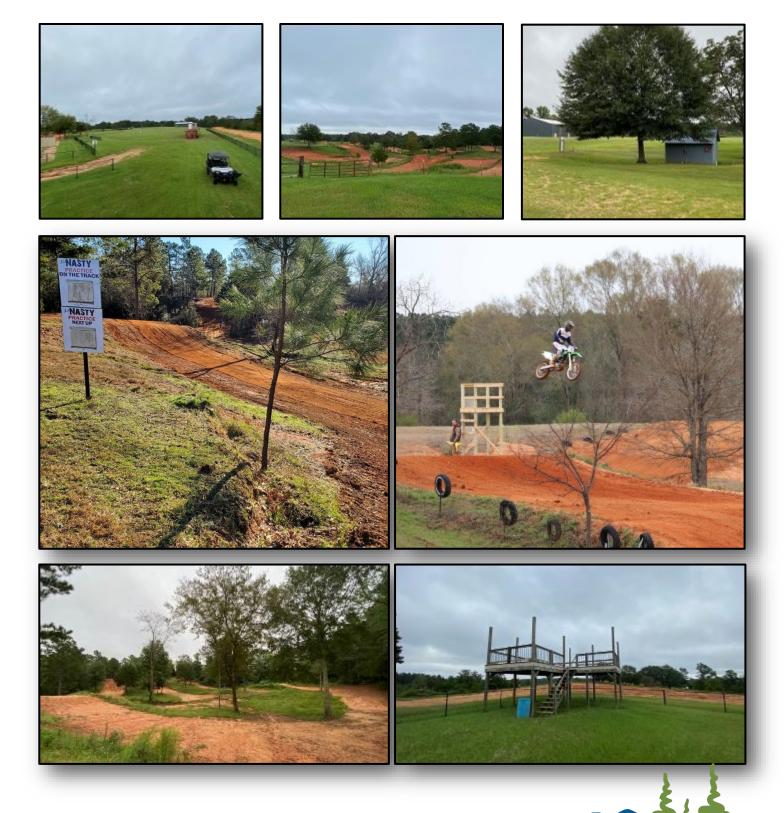

40+ RV HOOKUPS

Have you been searching for a fun, turn-key business opportunity? If so, we need to take a ride to this 91+/- acre Jefferson Davis County, MS property! Set up and ready for new owners, this property is equipped with a 3 Bed/2 Bath, 1200 SF, furnished mobile home, over 40 RV hookups, functional restrooms with flushable toilets, and a 5,000 SF, 50x100 warehouse/workshop currently used as a concession stand and store with all concession stand equipment to remain. Two dirt race tracks are on the property, including the sizeable main track and a smaller practice track, excellent for warmups or smaller kids needing to practice. A bike washing station is also at the tracks so you can take care of all the dirt before returning home. There are several trails and three ponds making this property perfect for a multitude of recreational uses. The location is ideal, being only one hour from Hattiesburg, 75 minutes from Jackson, 2.5 hours from New Orleans, LA, and 4 hours from Memphis, TN. Buzz Belden to see Golden Pines Raceway today!