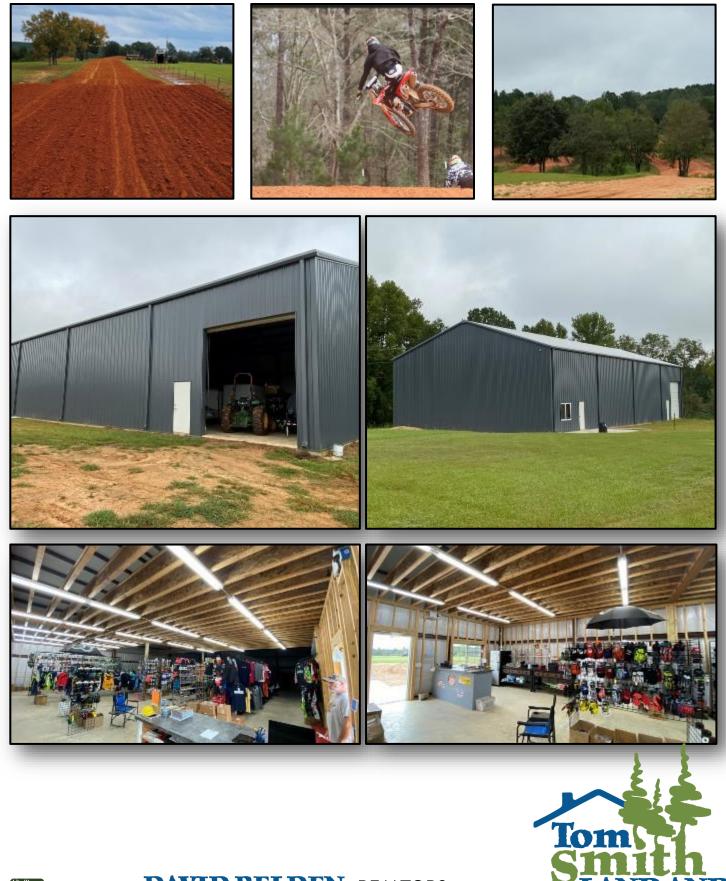

40+ RV HOOKUPS

Have you been searching for a fun, turn-key business opportunity? If so, we need to take a ride to this 91+/- acre Jefferson Davis County, MS property! Set up and ready for new owners, this property is equipped with a 3 Bed/2 Bath, 1200 SF, furnished mobile home, over 40 RV hookups, functional restrooms with flushable toilets, and a 5,000 SF, 50x100 warehouse/workshop currently used as a concession stand and store with all concession stand equipment to remain. Two dirt race tracks are on the property, including the sizeable main track and a smaller practice track, excellent for warmups or smaller kids needing to practice. A bike washing station is also at the tracks so you can take care of all the dirt before returning home. There are several trails and three ponds making this property perfect for a multitude of recreational uses. The location is ideal, being only one hour from Hattiesburg, 75 minutes from Jackson, 2.5 hours from New Orleans, LA, and 4 hours from Memphis, TN. Buzz Belden to see Golden Pines Raceway today!