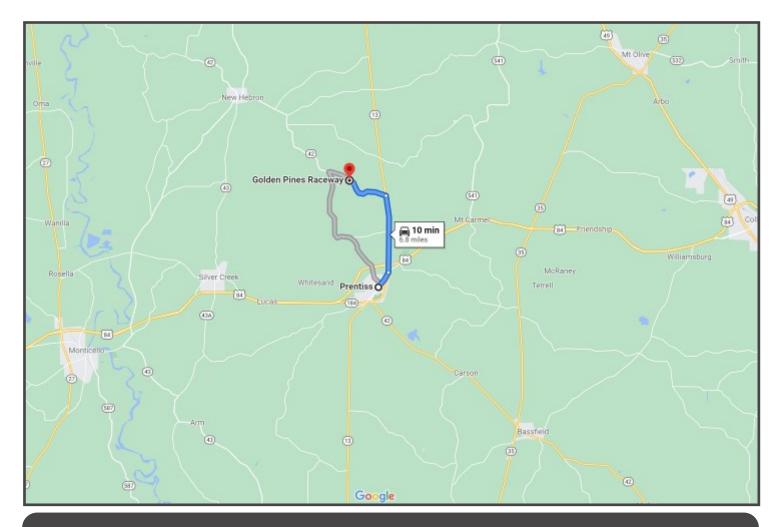

## DIRECTIONAL MAP

<u>DIRECTIONS FROM PRENTISS, MS:</u> Travel Highway 13 N for 6.8 miles. Turn left onto Golden Pine Road. The property will be on your right. <u>GOOGLE MAP LINK</u>

#### \$550,000

<u>DIRECTIONS FROM PRENTISS, MS:</u> Travel Highway 13 N for 6.8 miles. Turn left onto Golden Pine Drive. The property will be on your left. <u>GOOGLE MAP LINK</u>

LARGE MAIN TRACI

& SMALLER MULTI