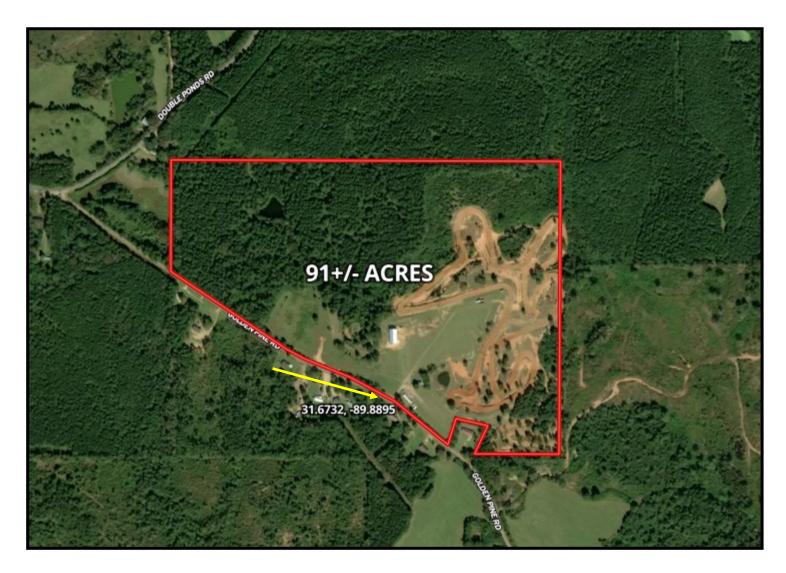

# **AERIAL MAP**

#### CLICK HERE FOR AN INTERACTIVE MAP

DAVID BELDEN, REALTOR® DBelden@TomSmithLand.com 601.898.2772 office | 601.415.3884 cell

40+ RV HOOKUPS

Have you been searching for a fun, turn-key business opportunity? If so, we need to take a ride to this 91+/- acre Jefferson Davis County, MS property! Set up and ready for new owners, this property is equipped with a 3 Bed/2 Bath, 1200 SF, furnished mobile home, over 40 RV hookups, functional restrooms with flushable toilets, and a 5,000 SF, 50x100 warehouse/workshop currently used as a concession stand and store with all concession stand equipment to remain. Two dirt race tracks are on the property, including the sizeable main track and a smaller practice track, excellent for warmups or smaller kids needing to practice. A bike washing station is also at the tracks so you can take care of all the dirt before returning home. There are several trails and three ponds making this property perfect for a multitude of recreational uses. The location is ideal, being only one hour from Hattiesburg, 75 minutes from Jackson, 2.5 hours from New Orleans, LA, and 4 hours from Memphis, TN. Buzz Belden to see Golden Pines Raceway today!