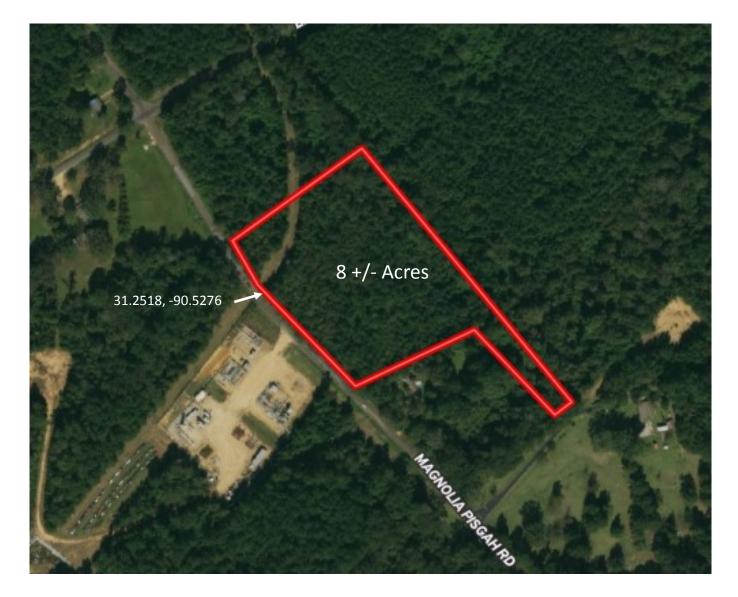

#### 8+/- Acre Homesite Pike County, MS

<u>TomSmith</u>

8+/- Acres in Pike County!! This small acreage tract would make a perfect home site!! Minutes from the city of Mccomb, which makes grocery shopping and restaurants very convenient!! With frontage Magnolia Pisgah Rd. and utilities available, there is opportunity for multiple home sites or splitting and selling smaller lots! Call Konner Burke today to take a look at this place!!

### **Aerial Map**

KONNER BURKE, REALTOR® Konner@TomSmithLand.com 601.990.5070 office | 601.757.4447 cell