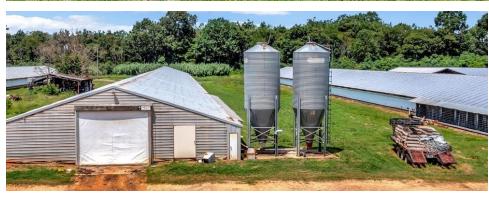

### **LOCATION OVERVIEW**

5 poultry houses built in 1989 sizes are 40x400s on 15+/- acres. Currently contracted with Tyson. Triple wide home, 2800 sqft, 5 bed, 3 bth included. 36x40 workshop, 2 generators, large incinerator and 60x40 litter barn. All natural gas.