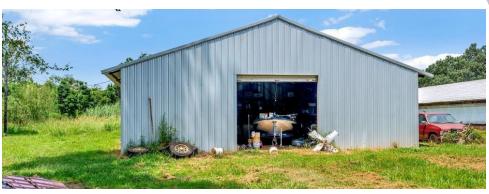

### **LOCATION OVERVIEW**

5 poultry houses built in 1989 sizes are 40x400s on 15+/- acres. Currently contracted with Tyson. Triple wide home, 2800 sqft, 5 bed, 3 bth included. 36x40 workshop, 2 generators, large incinerator and 60x40 litter barn. All natural gas.