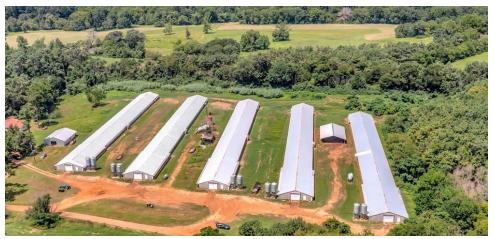

### **PROPERTY OVERVIEW**

Actively working poultry farm with 5 houses built in 1989 sizes are 40x400s on 15+/- acres. Currently contracted with Tyson

### **LOCATION OVERVIEW**

5 poultry houses built in 1989 sizes are 40x400s on 15+/- acres. Currently contracted with Tyson. Triple wide home, 2800 sqft, 5 bed, 3 bth included. 36x40 workshop, 2 generators, large incinerator and 60x40 litter barn. All natural gas.