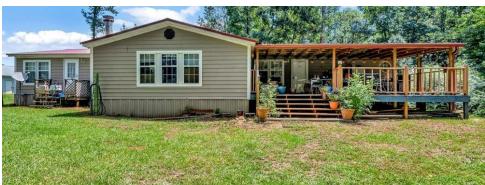

### **PROPERTY OVERVIEW**

Actively working poultry farm with 5 houses built in 1989 sizes are 40x400s on 15+/- acres. Currently contracted with Tyson

### **LOCATION OVERVIEW**

5 poultry houses built in 1989 sizes are 40x400s on 15+/- acres. Currently contracted with Tyson. Triple wide home, 2800 sqft, 5 bed, 3 bth included. 36x40 workshop, 2 generators, large incinerator and 60x40 litter barn. All natural gas.