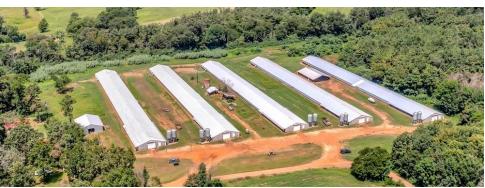

### **PROPERTY OVERVIEW**

Actively working poultry farm with 5 houses built in 1989 sizes are 40x400s on 15+/- acres. Currently contracted with Tyson

### **LOCATION OVERVIEW**

5 poultry houses built in 1989 sizes are 40x400s on 15+/- acres. Currently contracted with Tyson. Triple wide home, 2800 sqft, 5 bed, 3 bth included. 36x40 workshop, 2 generators, large incinerator and 60x40 litter barn. All natural gas.