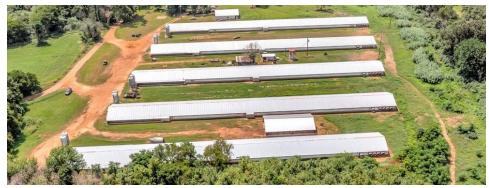

### **PROPERTY OVERVIEW**

Actively working poultry farm with 5 houses built in 1989 sizes are 40x400s on 15+/- acres. Currently contracted with Tyson

### **LOCATION OVERVIEW**

5 poultry houses built in 1989 sizes are 40x400s on 15+/- acres. Currently contracted with Tyson. Triple wide home, 2800 sqft, 5 bed, 3 bth included. 36x40 workshop, 2 generators, large incinerator and 60x40 litter barn. All natural gas.