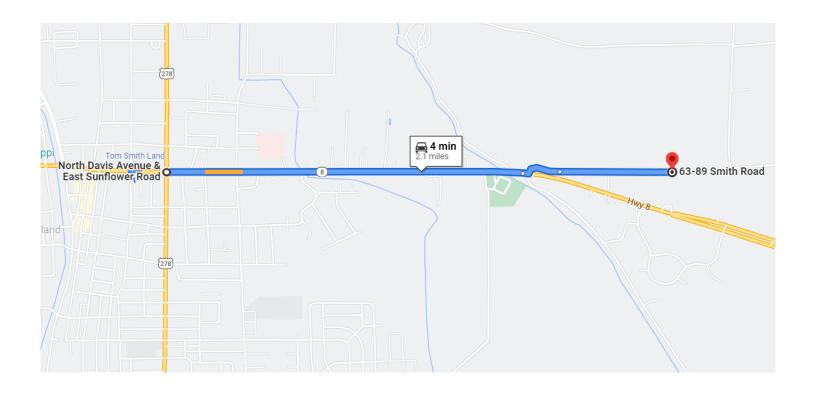

<u>Directions from the corner of HWY 61 and HWY 8 in Cleveland, MS:</u> Travel east on Hwy 8 for approximately 1.4 miles, (pass the Dollar General). Turn left onto Smith Road and continue for about 0.5 miles. The property is on the right.

### **OWNERSHIP MAP**

<u>Directions from the corner of HWY 61 and HWY 8 in Cleveland, MS:</u> Travel east on Hwy 8 for approximately 1.4 miles, (pass the Dollar General). Turn left onto Smith Road and continue for about 0.5 miles. The property is on the right.