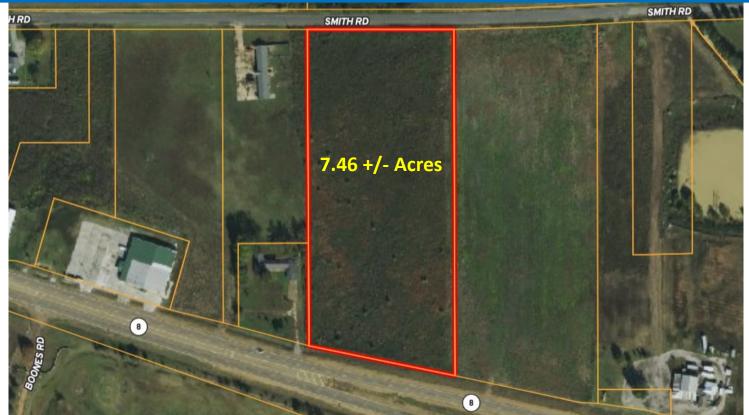

# 7.46 +/- Acre Development Tract Bolivar County, MS

#### Hwy 8 East Cleveland, MS

\$119,000

Are you searching for land in a PRIME location in Cleveland, MS? This 7.46+/- acre development tract is just east of Bolivar Medical Hospital and offers frontage on Hwy 8 and Smith Road. There is water and electricity nearby as well as septic for sewer. The property is perfect for your new home OR business! For more details on this "Priced to Sell" tract, contact Tracey today!