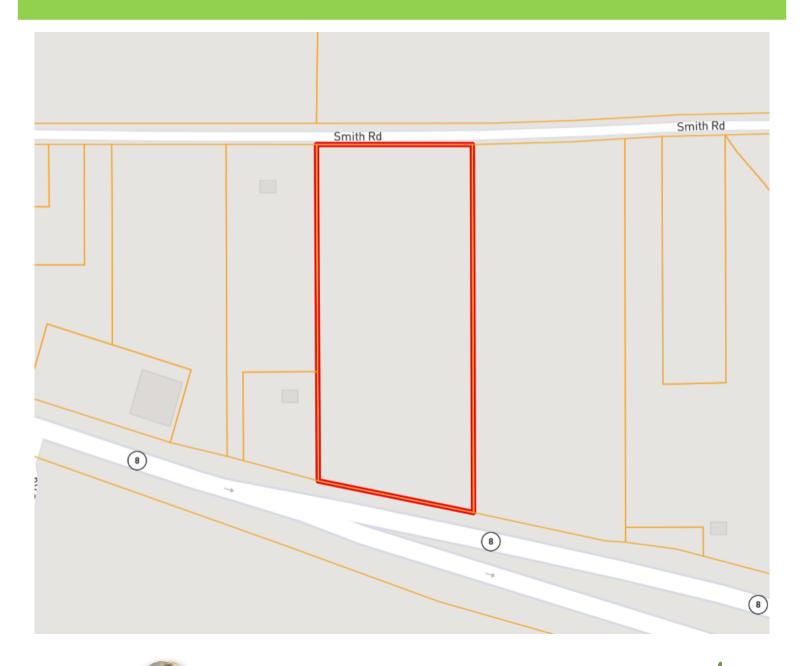

## **OWNERSHIP MAP**

LändReport 2010-2021

TRACEY BELL, MANAGING BROKER Tracey@TomSmithLand.com 662.441.2500 office | 662.719.4720 cell

TomSmithLandandHomes.com

### **OWNERSHIP MAP**

<u>Directions from the corner of HWY 61 and HWY 8 in Cleveland, MS:</u> Travel east on Hwy 8 for approximately 1.4 miles, (pass the Dollar General). Turn left onto Smith Road and continue for about 0.5 miles. The property is on the right.