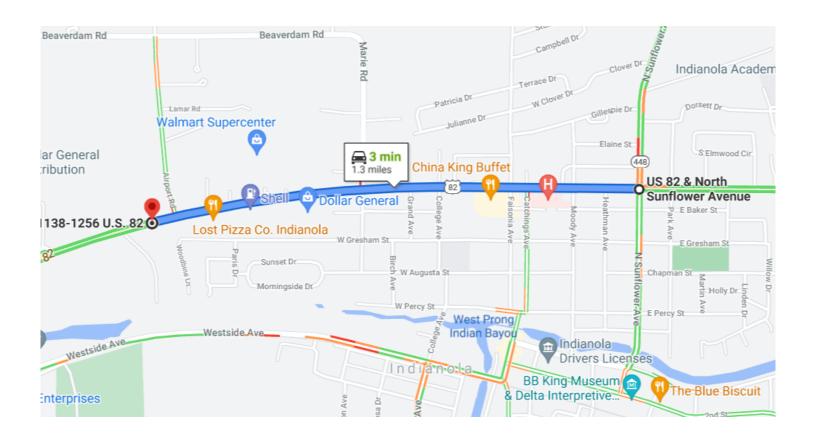

<u>Directions from the Corner of HWY 448 and HWY 82 in Indianola, MS:</u> Travel west on US 82W towards Heathman Avenue for approximately 1.3 miles and the destination will be on the left.

Hwy 82 Indianola, MS

## **OWNERSHIP MAP**

<u>Directions from the Corner of HWY 448 and HWY 82 in Indianola, MS:</u> Travel west on US 82W towards Heathman Avenue for approximately 1.3 miles and the destination will be on the left.