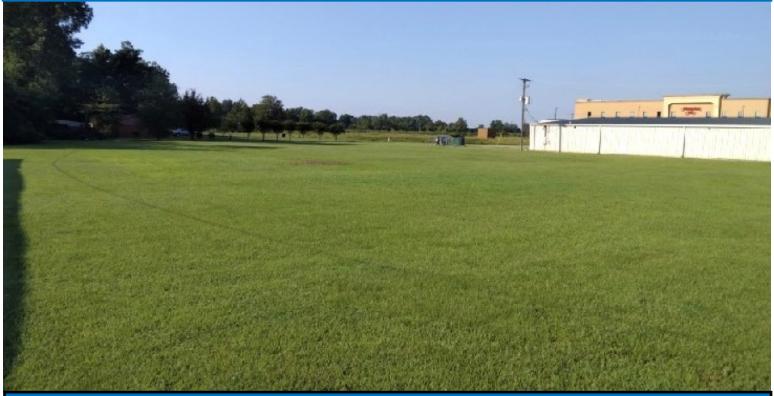

## 1.2 +/- Acre Commercial Lot in Indianola

Sunflower County, MS

Are you searching for a PRIME location in Indianola, MS for your business? Take a look at this 1.2+/- acre lot situated on the west side of town, adjacent to Garrett Furniture. The Sunflower County lot offers frontage on Hwy 82 and is priced to SELL! For more details, contact Tracey Bell or Emerson Lovelace! ACT FAST!