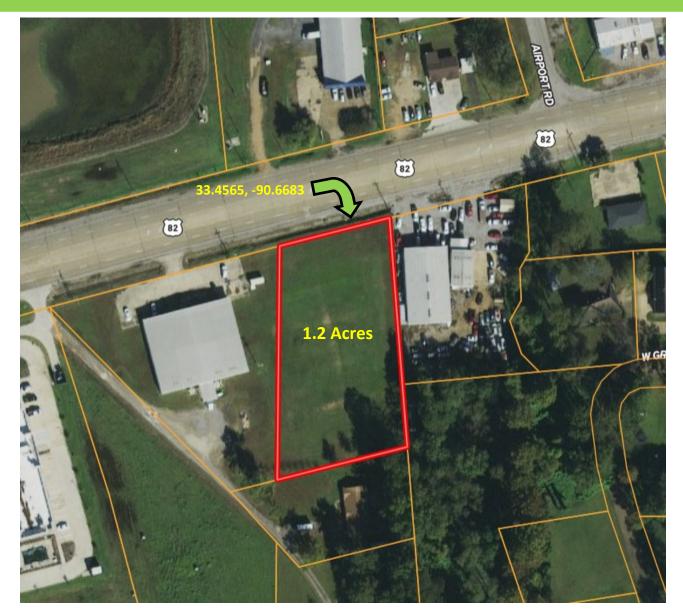

## **AERIAL MAP**

## 1.2 +/- Acre Commercial Lot in Indianola

Sunflower County, MS

Are you searching for a PRIME location in Indianola, MS for your business? Take a look at this 1.2+/- acre lot situated on the west side of town, adjacent to Garrett Furniture. The Sunflower County lot offers frontage on Hwy 82 and is priced to SELL! For more details, contact Tracey Bell or Emerson Lovelace! ACT FAST!