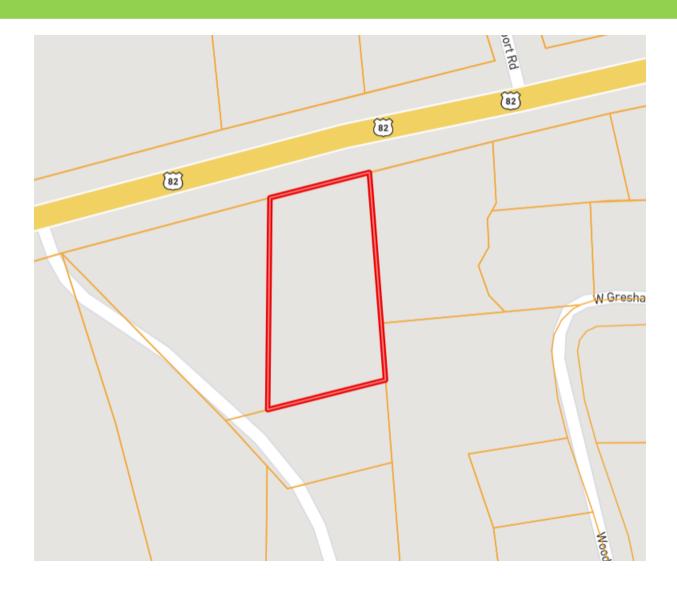

# OWNERSHIP MAP

TRACEY BELL, MANAGING BROKER Tracey@TomSmithLand.com 662.441.2500 office | 662.719.4720 cell

Call us today!

EMERSON LOVELACE, REALTOR ® Emerson@TomSmithLand.com 662.441.2500 office | 601.715.3302 cell

## **OWNERSHIP MAP**

<u>Directions from the Corner of HWY 448 and HWY 82 in Indianola, MS:</u> Travel west on US 82W towards Heathman Avenue for approximately 1.3 miles and the destination will be on the left.