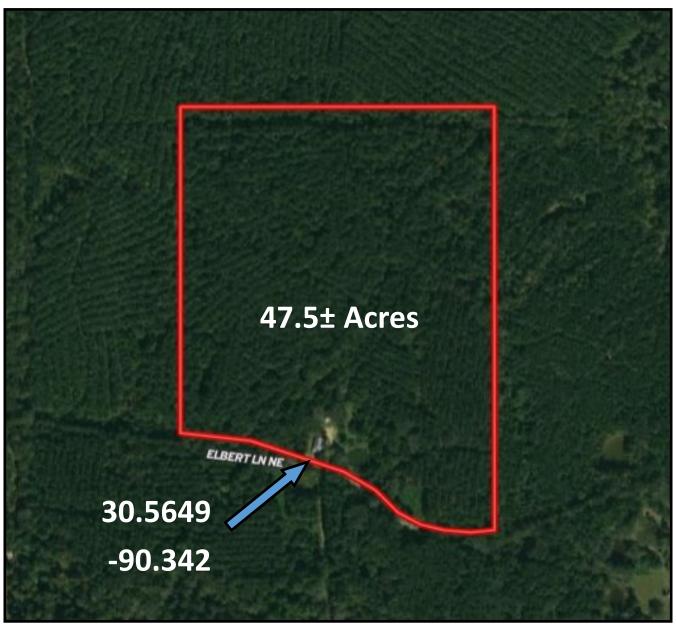

#### **AERIAL MAP**

# 47± Acres of Excellent Hunting Land in Lincoln County, MS

This 47± acre tract of land located just to the east of Brookhaven, MS and is covered in well managed plantation pines. The property has approximately 1500 feet of road frontage along Elbert Rd. This property would be a great hunting tract that is conveniently located to Brookhaven, There is a house on the property. The current resident of the house has a life estate on the property. Call now. This property will not last long!