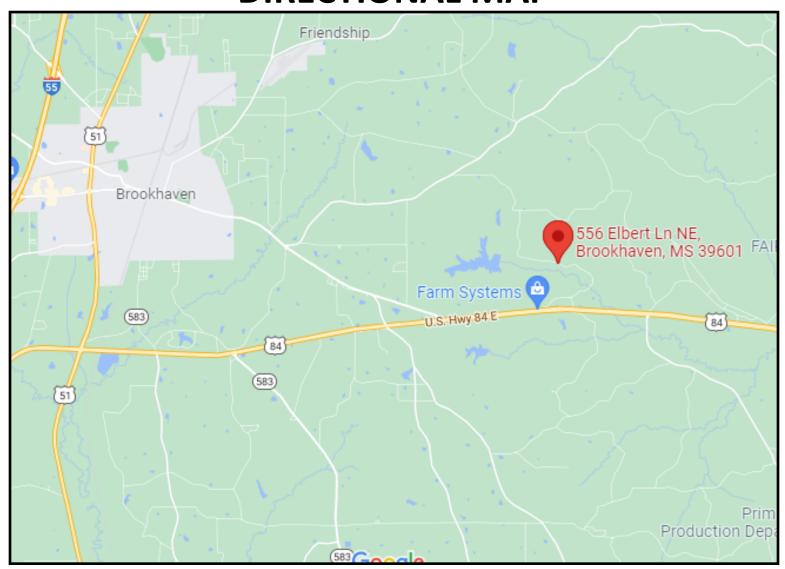

<u>Directions from Brookhaven, MS:</u> Travel e on E Monticello St, in 4.5 miles turn left onto US-84E, in 2.0 miles turn left onto Nations Ln SE, in .2 miles take a slight right onto Elbert Ln NE, in 1.1 miles the property will be on the left.

### **DIRECTIONAL MAP**

<u>Directions from Brookhaven, MS:</u> Travel e on E Monticello St, in 4.5 miles turn left onto US-84E, in 2.0 miles turn left onto Nations Ln SE, in .2 miles take a slight right onto Elbert Ln NE, in 1.1 miles the property will be on the left.