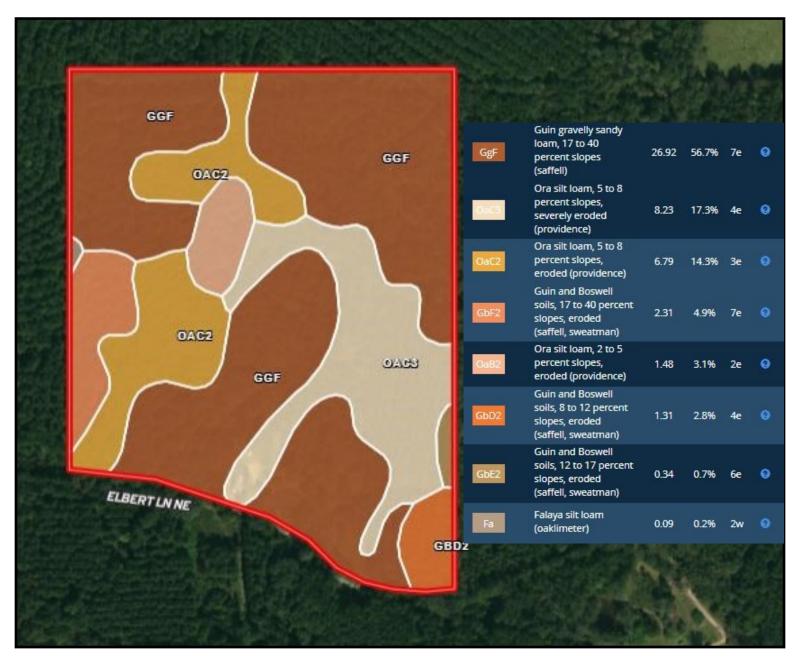

managed plantation pines. The property has approximately 1500 feet of road frontage along Elbert Rd. This property would be a great hunting tract that is conveniently located to Brookhaven, There is a house on the property. The current resident of the house has a life estate on the property. Call now. This property will not last long!

<u>Directions from Brookhaven, MS:</u> Travel e on E Monticello St, in 4.5 miles turn left onto US-84E, in 2.0 miles turn left onto Nations Ln SE, in .2 miles take a slight right onto Elbert Ln NE, in 1.1 miles the property will be on the left.







# call me today! Tor

**ELI FERGUSON**, REALTOR® Eli@TomSmithLand.com 601.990.5070 office | 601.757.7117 cell



#### **AERIAL MAP**





### **OWNERSHIP MAP**





#### **FLOOD MAP**





#### **SOILS MAP**





### **DIRECTIONAL MAP**



<u>Directions from Brookhaven, MS:</u> Travel e on E Monticello St, in 4.5 miles turn left onto US-84E, in 2.0 miles turn left onto Nations Ln SE, in .2 miles take a slight right onto Elbert Ln NE, in 1.1 miles the property will be on the left.