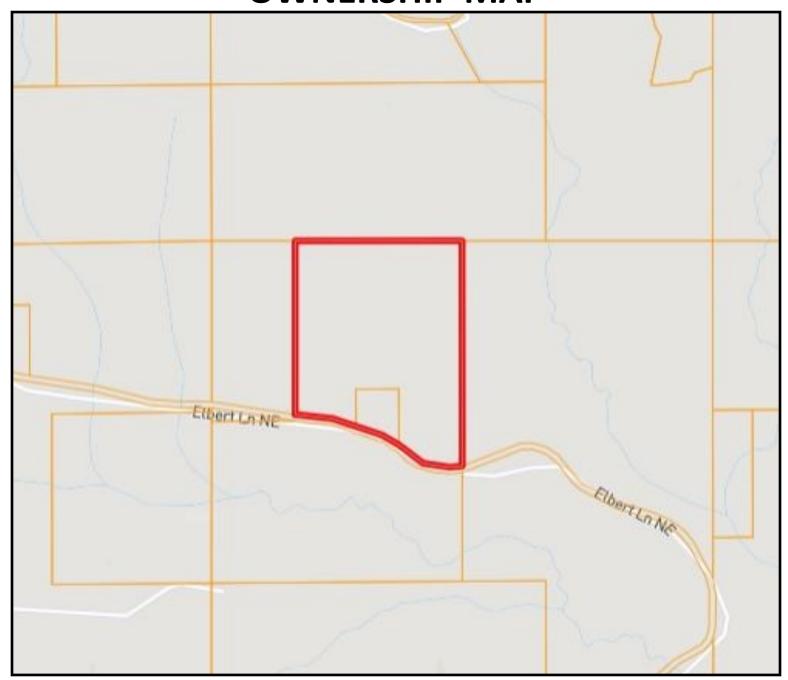

he east of Brookhaven, MS and is covered in well managed plantation pines. The property has approximately 1500 feet of road frontage along Elbert Rd. This property would be a great hunting tract that is conveniently located to Brookhaven, There is a house on the property. The current resident of the house has a life estate on the property. Call now. This property will not last long!

<u>Directions from Brookhaven, MS:</u> Travel e on E Monticello St, in 4.5 miles turn left onto US-84E, in 2.0 miles turn left onto Nations Ln SE, in .2 miles take a slight right onto Elbert Ln NE, in 1.1 miles the property will be on the left.







# call me today! Tor

**ELI FERGUSON**, REALTOR® Eli@TomSmithLand.com 601.990.5070 office | 601.757.7117 cell



#### **AERIAL MAP**





### **OWNERSHIP MAP**





#### **FLOOD MAP**





#### **SOILS MAP**





### **DIRECTIONAL MAP**



<u>Directions from Brookhaven, MS:</u> Travel e on E Monticello St, in 4.5 miles turn left onto US-84E, in 2.0 miles turn left onto Nations Ln SE, in .2 miles take a slight right onto Elbert Ln NE, in 1.1 miles the property will be on the left.