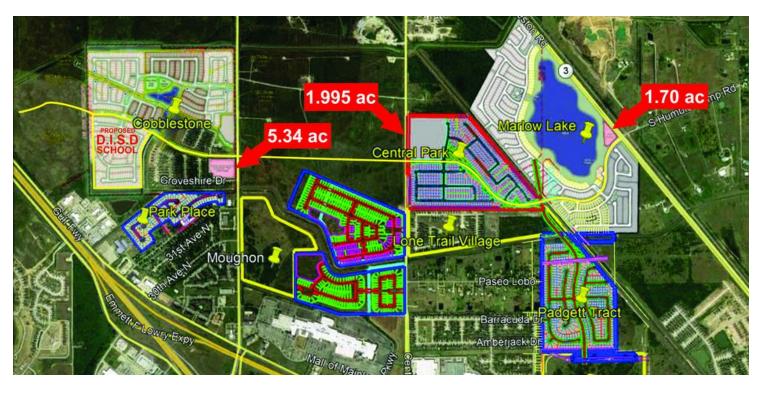

## **PROPERTY OVERVIEW**

5.34 acre corner lot part of 8.99 Acres total in 3 separate Commercial Corners (1.95 & 1.7 ac) to be located on the future Central Park Parkway. Lots can be sold Separately or all together. Detention and fill dirt are not required, site is ready for immediate commercial development. Residential development established with additional homes being currently built. Traffic count will increase tremendously. Price will increase as subdivision is completed and Central Parkway begins development to be completed in the next 18 months according to TXDOT.