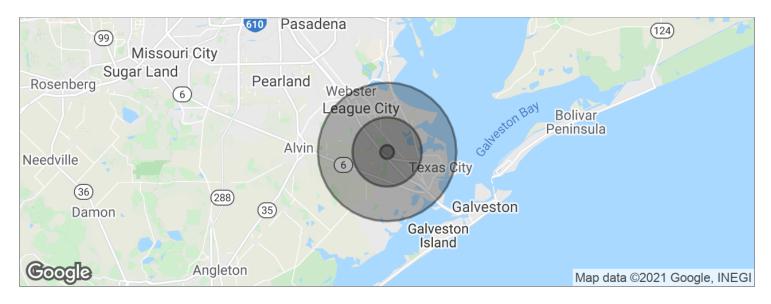

| POPULATION          | 1 MILE   | 5 MILES  | 10 MILES |
|---------------------|----------|----------|----------|
| Total population    | 931      | 55,365   | 207,385  |
| Median age          | 32.3     | 36.8     | 36.6     |
| Median age (male)   | 29.8     | 35.0     | 35.9     |
| Median age (Female) | 33.1     | 37.8     | 37.2     |
| HOUSEHOLDS & INCOME | 1 MILE   | 5 MILES  | 10 MILES |
| Total households    | 338      | 20,469   | 76,207   |
| # of persons per HH | 2.8      | 2.7      | 2.7      |
| Average HH income   | \$60,116 | \$58,740 | \$73,451 |
|                     |          |          |          |

<sup>\*</sup> Demographic data derived from 2010 US Census