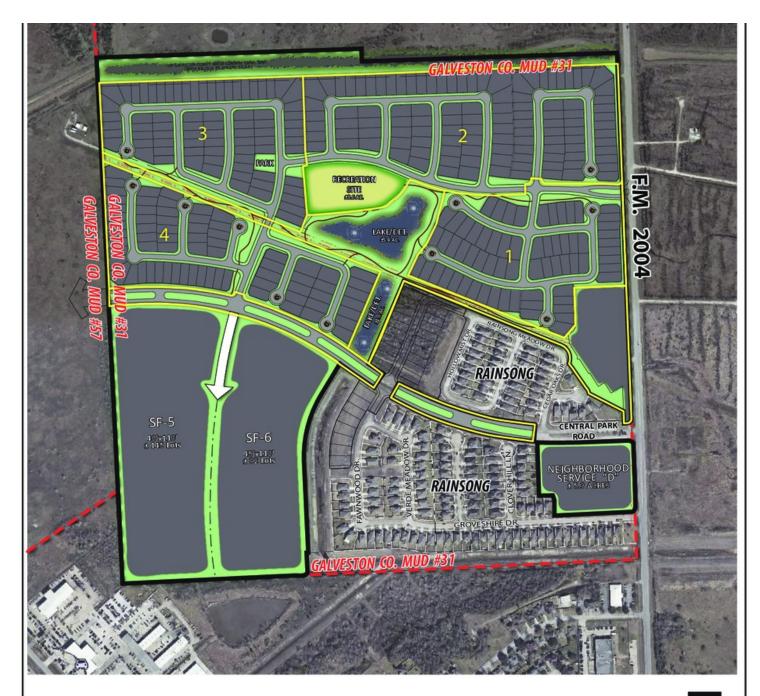

# PARKS AND OPEN SPACE EXHIBIT FOR COBBLESTONE

THIS DOMINING IS A PE, DOME, REPRESENTATION FOR PROSECULAR EVALUATION OF A VECTOR STATE OF THE CONTROL WITHOUT WHITE OF A VECTOR AND A