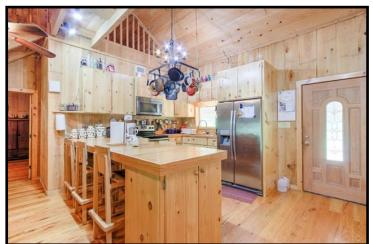

#### 6550 Attala County Rd 4002, Goodman, MS 39079

Looking to hunt and fish right in your own back yard? This 36+/- acre, gated Attala County, MS tract is for you! A gorgeous, custom-built, 2,300+/- square foot home offers two spacious bedrooms, two sleeping lofts upstairs and two full baths, one with a handicap accessible shower. Other features include wood finishing throughout, 22-foot ceilings in the living room, and a beautiful kitchen overlooking a pond. Outside, enjoy a wrap-around, covered patio where you can sit and enjoy your coffee in the mornings while watching the wildlife in your backyard. A handicap accessible ramp entrance is located on the side of the home. A small cabin, in need of a little TLC, is in place and could be a great renovation project! The land make-up consists of three well-maintained food plots, a large stocked pond, and a 28x52 tractor shed for storage. Take advantage of this great opportunity; call Clay or Steve to schedule a private showing.