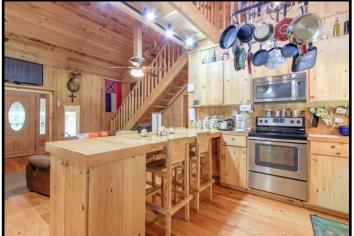

#### 6550 Attala County Rd 4002, Goodman, MS 39079

Looking to hunt and fish right in your own back yard? This 36+/- acre, gated Attala County, MS tract is for you! A gorgeous, custom-built, 2,300+/- square foot home offers two spacious bedrooms, two sleeping lofts upstairs and two full baths, one with a handicap accessible shower. Other features include wood finishing throughout, 22-foot ceilings in the living room, and a beautiful kitchen overlooking a pond. Outside, enjoy a wrap-around, covered patio where you can sit and enjoy your coffee in the mornings while watching the wildlife in your backyard. A handicap accessible ramp entrance is located on the side of the home. A small cabin, in need of a little TLC, is in place and could be a great renovation project! The land make-up consists of three well-maintained food plots, a large stocked pond, and a 28x52 tractor shed for storage. Take advantage of this great opportunity; call Clay or Steve to schedule a private showing.