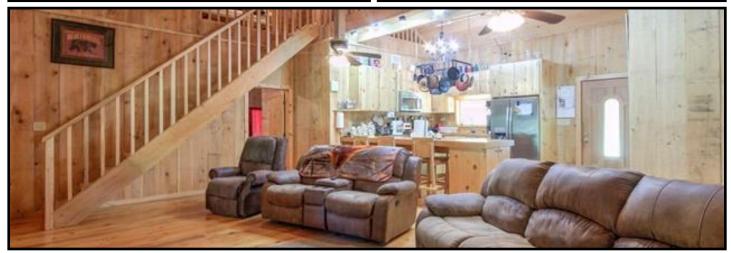

#### 6550 Attala County Rd 4002, Goodman, MS 39079

Looking to hunt and fish right in your own back yard? This 36+/- acre, gated Attala County, MS tract is for you! A gorgeous, custom-built, 2,300+/- square foot home offers two spacious bedrooms, two sleeping lofts upstairs and two full baths, one with a handicap accessible shower. Other features include wood finishing throughout, 22-foot ceilings in the living room, and a beautiful kitchen overlooking a pond. Outside, enjoy a wrap-around, covered patio where you can sit and enjoy your coffee in the mornings while watching the wildlife in your backyard. A handicap accessible ramp entrance is located on the side of the home. A small cabin, in need of a little TLC, is in place and could be a great renovation project! The land make-up consists of three well-maintained food plots, a large stocked pond, and a 28x52 tractor shed for storage. Take advantage of this great opportunity; call Clay or Steve to schedule a private showing.