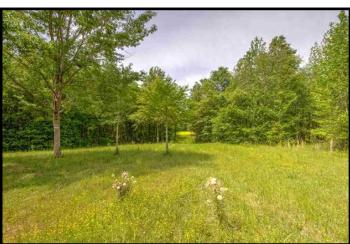

#### 6550 Attala County Rd 4002, Goodman, MS 39079

Looking to hunt and fish right in your own back yard? This 36+/- acre, gated Attala County, MS tract is for you! A gorgeous, custom-built, 2,300+/- square foot home offers two spacious bedrooms, two sleeping lofts upstairs and two full baths, one with a handicap accessible shower. Other features include wood finishing throughout, 22-foot ceilings in the living room, and a beautiful kitchen overlooking a pond. Outside, enjoy a wrap-around, covered patio where you can sit and enjoy your coffee in the mornings while watching the wildlife in your backyard. A handicap accessible ramp entrance is located on the side of the home. A small cabin, in need of a little TLC, is in place and could be a great renovation project! The land make-up consists of three well-maintained food plots, a large stocked pond, and a 28x52 tractor shed for storage. Take advantage of this great opportunity; call Clay or Steve to schedule a private showing.