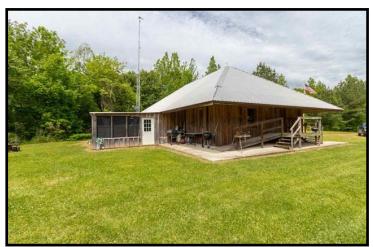

#### 6550 Attala County Rd 4002, Goodman, MS 39079

Looking to hunt and fish right in your own back yard? This 36+/- acre, gated Attala County, MS tract is for you! A gorgeous, custom-built, 2,300+/- square foot home offers two spacious bedrooms, two sleeping lofts upstairs and two full baths, one with a handicap accessible shower. Other features include wood finishing throughout, 22-foot ceilings in the living room, and a beautiful kitchen overlooking a pond. Outside, enjoy a wrap-around, covered patio where you can sit and enjoy your coffee in the mornings while watching the wildlife in your backyard. A handicap accessible ramp entrance is located on the side of the home. A small cabin, in need of a little TLC, is in place and could be a great renovation project! The land make-up consists of three well-maintained food plots, a large stocked pond, and a 28x52 tractor shed for storage. Take advantage of this great opportunity; call Clay or Steve to schedule a private showing.