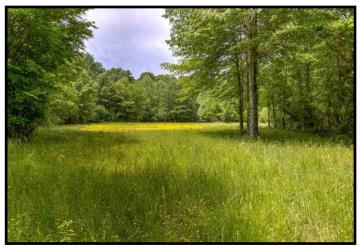

#### 6550 Attala County Rd 4002, Goodman, MS 39079

Looking to hunt and fish right in your own back yard? This 36+/- acre, gated Attala County, MS tract is for you! A gorgeous, custom-built, 2,300+/- square foot home offers two spacious bedrooms, two sleeping lofts upstairs and two full baths, one with a handicap accessible shower. Other features include wood finishing throughout, 22-foot ceilings in the living room, and a beautiful kitchen overlooking a pond. Outside, enjoy a wrap-around, covered patio where you can sit and enjoy your coffee in the mornings while watching the wildlife in your backyard. A handicap accessible ramp entrance is located on the side of the home. A small cabin, in need of a little TLC, is in place and could be a great renovation project! The land make-up consists of three well-maintained food plots, a large stocked pond, and a 28x52 tractor shed for storage. Take advantage of this great opportunity; call Clay or Steve to schedule a private showing.