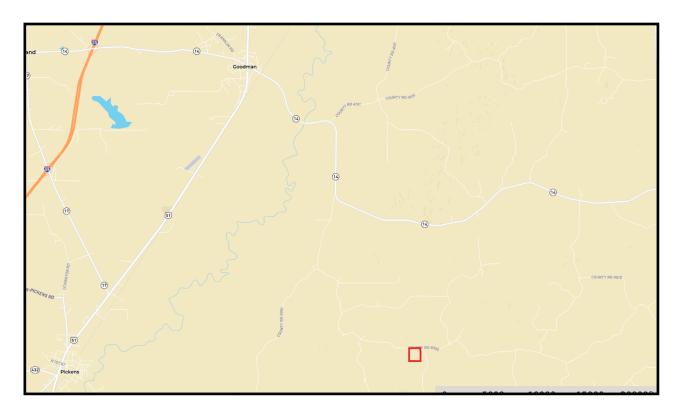

#### **DIRECTIONAL MAP**

6550 Attala County Rd 4002, Goodman, MS 39079

<u>Directions from Canton MS:</u> North on Hwy 51 out of Canton. Turn right on Hwy 17. Go 5.6 miles and turn Left on Rocky Hill Rd. Go 1.1 miles, turn Left on Shrock Rd. Go 3.4 miles until the road T's. Turn Right on CR 4002. Go 1.1 miles and the property is on your right.

<u>Directions from Canton MS:</u> North on Hwy 51 out of Canton. Turn right on Hwy 17. Go 5.6 miles and turn Left on Rocky Hill Rd. Go 1.1 miles, turn Left on Shrock Rd. Go 3.4 miles until it T's. Turn Right on CR 4002. Go 1.1 miles and the property is on your right.