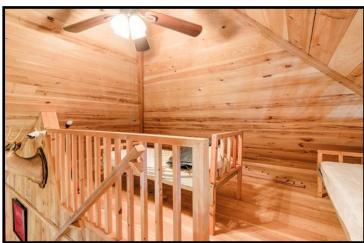

#### 6550 Attala County Rd 4002, Goodman, MS 39079

Looking to hunt and fish right in your own back yard? This 36+/- acre, gated Attala County, MS tract is for you! A gorgeous, custom-built, 2,300+/- square foot home offers two spacious bedrooms, two sleeping lofts upstairs and two full baths, one with a handicap accessible shower. Other features include wood finishing throughout, 22-foot ceilings in the living room, and a beautiful kitchen overlooking a pond. Outside, enjoy a wrap-around, covered patio where you can sit and enjoy your coffee in the mornings while watching the wildlife in your backyard. A handicap accessible ramp entrance is located on the side of the home. A small cabin, in need of a little TLC, is in place and could be a great renovation project! The land make-up consists of three well-maintained food plots, a large stocked pond, and a 28x52 tractor shed for storage. Take advantage of this great opportunity; call Clay or Steve to schedule a private showing.