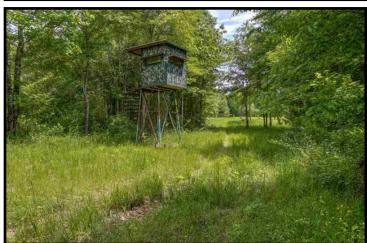

#### 6550 Attala County Rd 4002, Goodman, MS 39079

Looking to hunt and fish right in your own back yard? This 36+/- acre, gated Attala County, MS tract is for you! A gorgeous, custom-built, 2,300+/- square foot home offers two spacious bedrooms, two sleeping lofts upstairs and two full baths, one with a handicap accessible shower. Other features include wood finishing throughout, 22-foot ceilings in the living room, and a beautiful kitchen overlooking a pond. Outside, enjoy a wrap-around, covered patio where you can sit and enjoy your coffee in the mornings while watching the wildlife in your backyard. A handicap accessible ramp entrance is located on the side of the home. A small cabin, in need of a little TLC, is in place and could be a great renovation project! The land make-up consists of three well-maintained food plots, a large stocked pond, and a 28x52 tractor shed for storage. Take advantage of this great opportunity; call Clay or Steve to schedule a private showing.