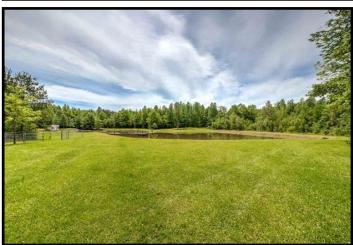

#### 6550 Attala County Rd 4002, Goodman, MS 39079

Looking to hunt and fish right in your own back yard? This 36+/- acre, gated Attala County, MS tract is for you! A gorgeous, custom-built, 2,300+/- square foot home offers two spacious bedrooms, two sleeping lofts upstairs and two full baths, one with a handicap accessible shower. Other features include wood finishing throughout, 22-foot ceilings in the living room, and a beautiful kitchen overlooking a pond. Outside, enjoy a wrap-around, covered patio where you can sit and enjoy your coffee in the mornings while watching the wildlife in your backyard. A handicap accessible ramp entrance is located on the side of the home. A small cabin, in need of a little TLC, is in place and could be a great renovation project! The land make-up consists of three well-maintained food plots, a large stocked pond, and a 28x52 tractor shed for storage. Take advantage of this great opportunity; call Clay or Steve to schedule a private showing.