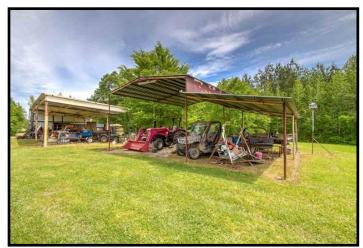

#### 6550 Attala County Rd 4002, Goodman, MS 39079

Looking to hunt and fish right in your own back yard? This 36+/- acre, gated Attala County, MS tract is for you! A gorgeous, custom-built, 2,300+/- square foot home offers two spacious bedrooms, two sleeping lofts upstairs and two full baths, one with a handicap accessible shower. Other features include wood finishing throughout, 22-foot ceilings in the living room, and a beautiful kitchen overlooking a pond. Outside, enjoy a wrap-around, covered patio where you can sit and enjoy your coffee in the mornings while watching the wildlife in your backyard. A handicap accessible ramp entrance is located on the side of the home. A small cabin, in need of a little TLC, is in place and could be a great renovation project! The land make-up consists of three well-maintained food plots, a large stocked pond, and a 28x52 tractor shed for storage. Take advantage of this great opportunity; call Clay or Steve to schedule a private showing.