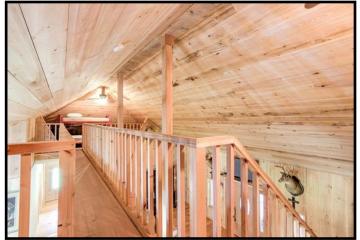

#### 6550 Attala County Rd 4002, Goodman, MS 39079

Looking to hunt and fish right in your own back yard? This 36+/- acre, gated Attala County, MS tract is for you! A gorgeous, custom-built, 2,300+/- square foot home offers two spacious bedrooms, two sleeping lofts upstairs and two full baths, one with a handicap accessible shower. Other features include wood finishing throughout, 22-foot ceilings in the living room, and a beautiful kitchen overlooking a pond. Outside, enjoy a wrap-around, covered patio where you can sit and enjoy your coffee in the mornings while watching the wildlife in your backyard. A handicap accessible ramp entrance is located on the side of the home. A small cabin, in need of a little TLC, is in place and could be a great renovation project! The land make-up consists of three well-maintained food plots, a large stocked pond, and a 28x52 tractor shed for storage. Take advantage of this great opportunity; call Clay or Steve to schedule a private showing.