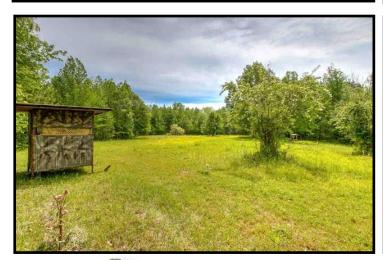

#### 6550 Attala County Rd 4002, Goodman, MS 39079

Looking to hunt and fish right in your own back yard? This 36+/- acre, gated Attala County, MS tract is for you! A gorgeous, custom-built, 2,300+/- square foot home offers two spacious bedrooms, two sleeping lofts upstairs and two full baths, one with a handicap accessible shower. Other features include wood finishing throughout, 22-foot ceilings in the living room, and a beautiful kitchen overlooking a pond. Outside, enjoy a wrap-around, covered patio where you can sit and enjoy your coffee in the mornings while watching the wildlife in your backyard. A handicap accessible ramp entrance is located on the side of the home. A small cabin, in need of a little TLC, is in place and could be a great renovation project! The land make-up consists of three well-maintained food plots, a large stocked pond, and a 28x52 tractor shed for storage. Take advantage of this great opportunity; call Clay or Steve to schedule a private showing.