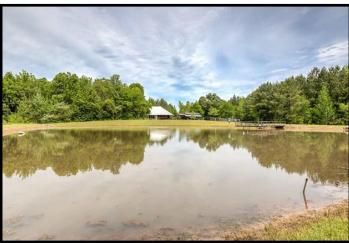

#### 6550 Attala County Rd 4002, Goodman, MS 39079

Looking to hunt and fish right in your own back yard? This 36+/- acre, gated Attala County, MS tract is for you! A gorgeous, custom-built, 2,300+/- square foot home offers two spacious bedrooms, two sleeping lofts upstairs and two full baths, one with a handicap accessible shower. Other features include wood finishing throughout, 22-foot ceilings in the living room, and a beautiful kitchen overlooking a pond. Outside, enjoy a wrap-around, covered patio where you can sit and enjoy your coffee in the mornings while watching the wildlife in your backyard. A handicap accessible ramp entrance is located on the side of the home. A small cabin, in need of a little TLC, is in place and could be a great renovation project! The land make-up consists of three well-maintained food plots, a large stocked pond, and a 28x52 tractor shed for storage. Take advantage of this great opportunity; call Clay or Steve to schedule a private showing.