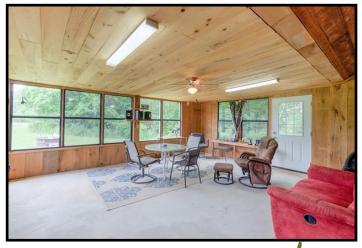

#### 6550 Attala County Rd 4002, Goodman, MS 39079

Looking to hunt and fish right in your own back yard? This 36+/- acre, gated Attala County, MS tract is for you! A gorgeous, custom-built, 2,300+/- square foot home offers two spacious bedrooms, two sleeping lofts upstairs and two full baths, one with a handicap accessible shower. Other features include wood finishing throughout, 22-foot ceilings in the living room, and a beautiful kitchen overlooking a pond. Outside, enjoy a wrap-around, covered patio where you can sit and enjoy your coffee in the mornings while watching the wildlife in your backyard. A handicap accessible ramp entrance is located on the side of the home. A small cabin, in need of a little TLC, is in place and could be a great renovation project! The land make-up consists of three well-maintained food plots, a large stocked pond, and a 28x52 tractor shed for storage. Take advantage of this great opportunity; call Clay or Steve to schedule a private showing.