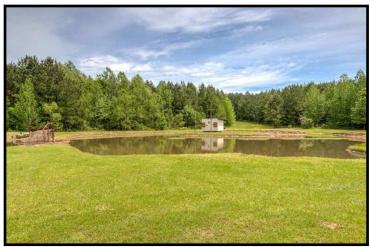

#### 6550 Attala County Rd 4002, Goodman, MS 39079

Looking to hunt and fish right in your own back yard? This 36+/- acre, gated Attala County, MS tract is for you! A gorgeous, custom-built, 2,300+/- square foot home offers two spacious bedrooms, two sleeping lofts upstairs and two full baths, one with a handicap accessible shower. Other features include wood finishing throughout, 22-foot ceilings in the living room, and a beautiful kitchen overlooking a pond. Outside, enjoy a wrap-around, covered patio where you can sit and enjoy your coffee in the mornings while watching the wildlife in your backyard. A handicap accessible ramp entrance is located on the side of the home. A small cabin, in need of a little TLC, is in place and could be a great renovation project! The land make-up consists of three well-maintained food plots, a large stocked pond, and a 28x52 tractor shed for storage. Take advantage of this great opportunity; call Clay or Steve to schedule a private showing.