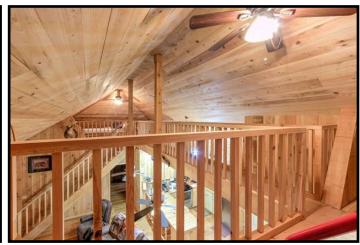

#### 6550 Attala County Rd 4002, Goodman, MS 39079

Looking to hunt and fish right in your own back yard? This 36+/- acre, gated Attala County, MS tract is for you! A gorgeous, custom-built, 2,300+/- square foot home offers two spacious bedrooms, two sleeping lofts upstairs and two full baths, one with a handicap accessible shower. Other features include wood finishing throughout, 22-foot ceilings in the living room, and a beautiful kitchen overlooking a pond. Outside, enjoy a wrap-around, covered patio where you can sit and enjoy your coffee in the mornings while watching the wildlife in your backyard. A handicap accessible ramp entrance is located on the side of the home. A small cabin, in need of a little TLC, is in place and could be a great renovation project! The land make-up consists of three well-maintained food plots, a large stocked pond, and a 28x52 tractor shed for storage. Take advantage of this great opportunity; call Clay or Steve to schedule a private showing.