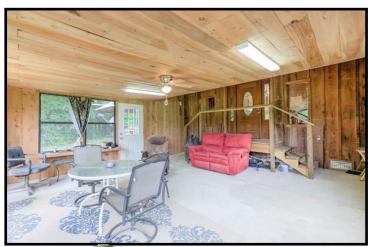

#### 6550 Attala County Rd 4002, Goodman, MS 39079

Looking to hunt and fish right in your own back yard? This 36+/- acre, gated Attala County, MS tract is for you! A gorgeous, custom-built, 2,300+/- square foot home offers two spacious bedrooms, two sleeping lofts upstairs and two full baths, one with a handicap accessible shower. Other features include wood finishing throughout, 22-foot ceilings in the living room, and a beautiful kitchen overlooking a pond. Outside, enjoy a wrap-around, covered patio where you can sit and enjoy your coffee in the mornings while watching the wildlife in your backyard. A handicap accessible ramp entrance is located on the side of the home. A small cabin, in need of a little TLC, is in place and could be a great renovation project! The land make-up consists of three well-maintained food plots, a large stocked pond, and a 28x52 tractor shed for storage. Take advantage of this great opportunity; call Clay or Steve to schedule a private showing.