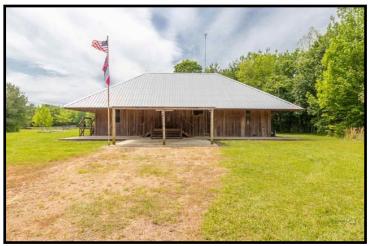

#### 6550 Attala County Rd 4002, Goodman, MS 39079

Looking to hunt and fish right in your own back yard? This 36+/- acre, gated Attala County, MS tract is for you! A gorgeous, custom-built, 2,300+/- square foot home offers two spacious bedrooms, two sleeping lofts upstairs and two full baths, one with a handicap accessible shower. Other features include wood finishing throughout, 22-foot ceilings in the living room, and a beautiful kitchen overlooking a pond. Outside, enjoy a wrap-around, covered patio where you can sit and enjoy your coffee in the mornings while watching the wildlife in your backyard. A handicap accessible ramp entrance is located on the side of the home. A small cabin, in need of a little TLC, is in place and could be a great renovation project! The land make-up consists of three well-maintained food plots, a large stocked pond, and a 28x52 tractor shed for storage. Take advantage of this great opportunity; call Clay or Steve to schedule a private showing.