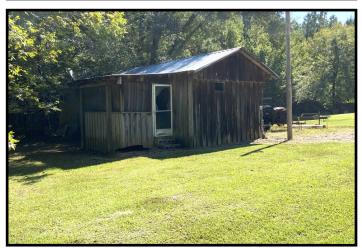

#### 6550 Attala County Rd 4002, Goodman, MS 39079

Looking to hunt and fish right in your own back yard? This 36+/- acre, gated Attala County, MS tract is for you! A gorgeous, custom-built, 2,300+/- square foot home offers two spacious bedrooms, two sleeping lofts upstairs and two full baths, one with a handicap accessible shower. Other features include wood finishing throughout, 22-foot ceilings in the living room, and a beautiful kitchen overlooking a pond. Outside, enjoy a wrap-around, covered patio where you can sit and enjoy your coffee in the mornings while watching the wildlife in your backyard. A handicap accessible ramp entrance is located on the side of the home. A small cabin, in need of a little TLC, is in place and could be a great renovation project! The land make-up consists of three well-maintained food plots, a large stocked pond, and a 28x52 tractor shed for storage. Take advantage of this great opportunity; call Clay or Steve to schedule a private showing.