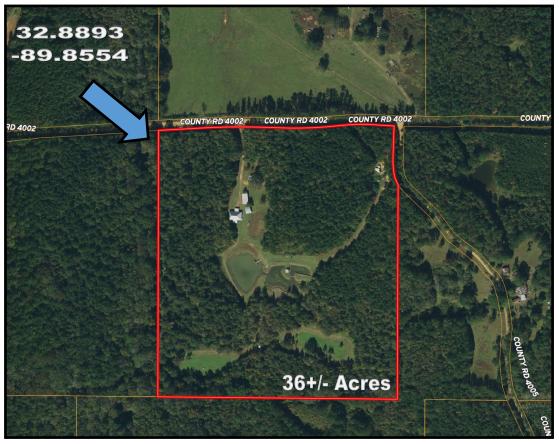

4002. Go 1.1 miles and the property is on your right.













2011-2020 **BEST** 





CLAY SIMMONS, REALTOR® Clay@TomSmithHomes.com 601.898.2772 office | 601.672.6864 cell



Expect More. Get More.















Call me today!
CLAY SIMMONS, REALTOR®

CLAY SIMMONS, REALTOR® Clay@TomSmithHomes.com 601.898.2772 office | 601.672.6864 cell











2011-2020





CLAY SIMMONS, REALTOR® Clay@TomSmithHomes.com 601.898.2772 office | 601.672.6864 cell



Expect More. Get More.















call me today! Tor

CLAY SIMMONS, REALTOR® Clay@TomSmithHomes.com 601.898.2772 office | 601.672.6864 cell













2011-2020 BEST



call me today! Tor

CLAY SIMMONS, REALTOR® Clay@TomSmithHomes.com 601.898.2772 office | 601.672.6864 cell



**TomSmith** omes.com

# **AERIAL MAP**

2011-2020 BEST





## **FLOOD MAP**



CLAY SIMMONS, REALTOR® Clay@TomSmithHomes.com 601.898.2772 office | 601.672.6864 cell



**TomSmith** lomes.com



#### OWNERSHIP MAP

## TOPO MAP

2011-2020 BEST BROKERAGES





CLAY SIMMONS, REALTOR® Clay@TomSmithHomes.com 601.898.2772 office | 601.672.6864 cell





#### **DIRECTIONAL MAP**



6550 Attala County Rd 4002, Goodman, MS 39079

<u>Directions from Canton MS:</u> North on Hwy 51 out of Canton. Turn right on Hwy 17. Go 5.6 miles and turn Left on Rocky Hill Rd. Go 1.1 miles, turn Left on Shrock Rd. Go 3.4 miles until the road T's. Turn Right on CR 4002. Go 1.1 miles and the property is on your right.