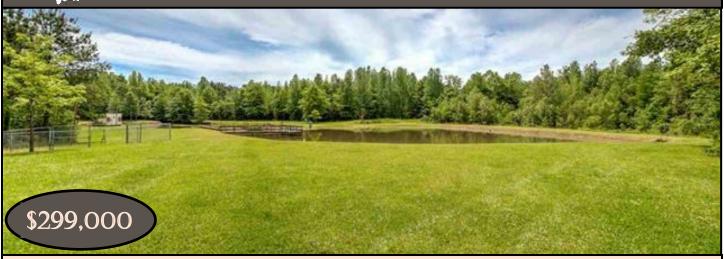

#### 6550 Attala County Rd 4002, Goodman, MS 39079

Looking to hunt and fish right in your own back yard? This 36+/- acre, gated Attala County, MS tract is for you! A gorgeous, custom-built, 2,300+/- square foot home offers two spacious bedrooms, two sleeping lofts upstairs and two full baths, one with a handicap accessible shower. Other features include wood finishing throughout, 22-foot ceilings in the living room, and a beautiful kitchen overlooking a pond. Outside, enjoy a wrap-around, covered patio where you can sit and enjoy your coffee in the mornings while watching the wildlife in your backyard. A handicap accessible ramp entrance is located on the side of the home. A small cabin, in need of a little TLC, is in place and could be a great renovation project! The land make-up consists of three well-maintained food plots, a large stocked pond, and a 28x52 tractor shed for storage. Take advantage of this great opportunity; call Clay or Steve to schedule a private showing.