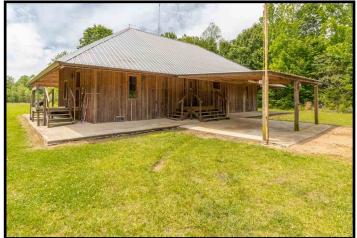

#### 6550 Attala County Rd 4002, Goodman, MS 39079

Looking to hunt and fish right in your own back yard? This 36+/- acre, gated Attala County, MS tract is for you! A gorgeous, custom-built, 2,300+/- square foot home offers two spacious bedrooms, two sleeping lofts upstairs and two full baths, one with a handicap accessible shower. Other features include wood finishing throughout, 22-foot ceilings in the living room, and a beautiful kitchen overlooking a pond. Outside, enjoy a wrap-around, covered patio where you can sit and enjoy your coffee in the mornings while watching the wildlife in your backyard. A handicap accessible ramp entrance is located on the side of the home. A small cabin, in need of a little TLC, is in place and could be a great renovation project! The land make-up consists of three well-maintained food plots, a large stocked pond, and a 28x52 tractor shed for storage. Take advantage of this great opportunity; call Clay or Steve to schedule a private showing.