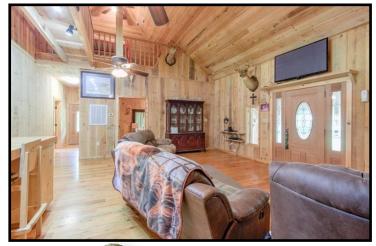

#### 6550 Attala County Rd 4002, Goodman, MS 39079

Looking to hunt and fish right in your own back yard? This 36+/- acre, gated Attala County, MS tract is for you! A gorgeous, custom-built, 2,300+/- square foot home offers two spacious bedrooms, two sleeping lofts upstairs and two full baths, one with a handicap accessible shower. Other features include wood finishing throughout, 22-foot ceilings in the living room, and a beautiful kitchen overlooking a pond. Outside, enjoy a wrap-around, covered patio where you can sit and enjoy your coffee in the mornings while watching the wildlife in your backyard. A handicap accessible ramp entrance is located on the side of the home. A small cabin, in need of a little TLC, is in place and could be a great renovation project! The land make-up consists of three well-maintained food plots, a large stocked pond, and a 28x52 tractor shed for storage. Take advantage of this great opportunity; call Clay or Steve to schedule a private showing.