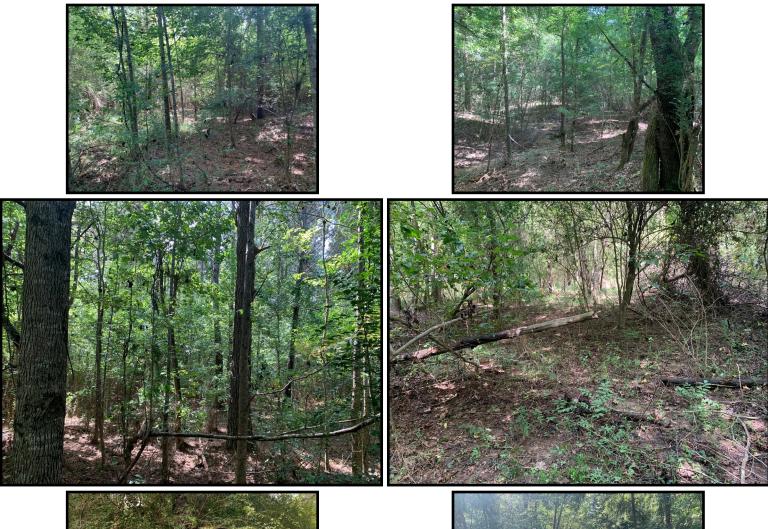

#### 53± Acres Hunting Tract Lincoln County, MS

Looking for a hunting tract that feels very secluded but is still conveniently located to town? This beautiful 53± acre property is just minutes from Brookhaven! An assortment of timber is scattered about, including a large portion of plantation pine and an area of mixed hardwoods. The Fair River traverses the parcel providing an excellent source of water for the wildlife! A powerline is on the property and would make for a good location to plant a food plot. Rolling terrain makes this property more attractive. Road frontage on Elbert Lane. Additional acreage is available! Act fast; call Eli today to schedule a showing!