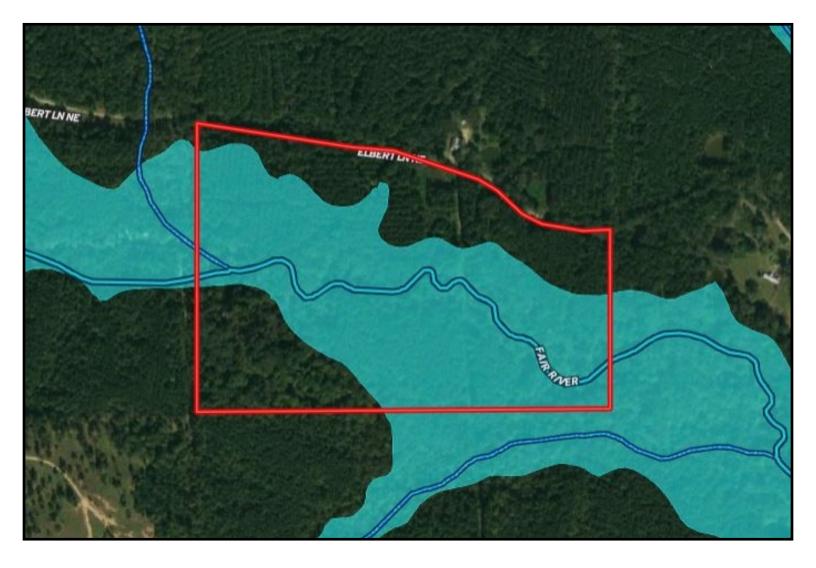

! Act fast; call Eli today to schedule a showing!

<u>Directions from Brookhaven, MS:</u> Travel east on E Monticello St for 4.5 miles and turn left onto US-84E. Travel 2 miles and turn left onto Nations Lane SE; in .2 miles take a slight right onto Elbert Lane NE. The property will be on the left in 1.1 miles.







LändReport 2010-2021 BEST

BROKERAGE





ELI FERGUSON, REALTOR® Eli@TomSmithLand.com 601.990.5070 office | 601.757.7117 cell

# Expect More. Get More.

# TomSmithLandandHomes.com

#### **AERIAL MAP**





ELI FERGUSON, REALTOR® Eli@TomSmithLand.com 601.990.5070 office | 601.757.7117 cell

LändReport 2010-2021

BESI

BROKERAGE

roud to be

#### Tomsteff Tomsteff Landand HOMES Expect More. Get More.

## TomSmithLandandHomes.com

#### **OWNERSHIP MAP**





#### **FLOOD MAP**





#### **SOILS MAP**





**ELI FERGUSON**, REALTOR® Eli@TomSmithLand.com 601.990.5070 office | 601.757.7117 cell

LändReport 2010-2021

BESI

BROKERAGES

Proud to be

# Expect More. Get More.

### TomSmithLandandHomes.com

#### **DIRECTIONAL MAP**



<u>Directions from Brookhaven, MS</u>: Travel east on E Monticello St for 4.5 miles and turn left onto US-84E. Travel 2 miles and turn left onto Nations Lane SE; in .2 miles take a slight right onto Elbert Lane NE. The property will be on the left in 1.1 miles.