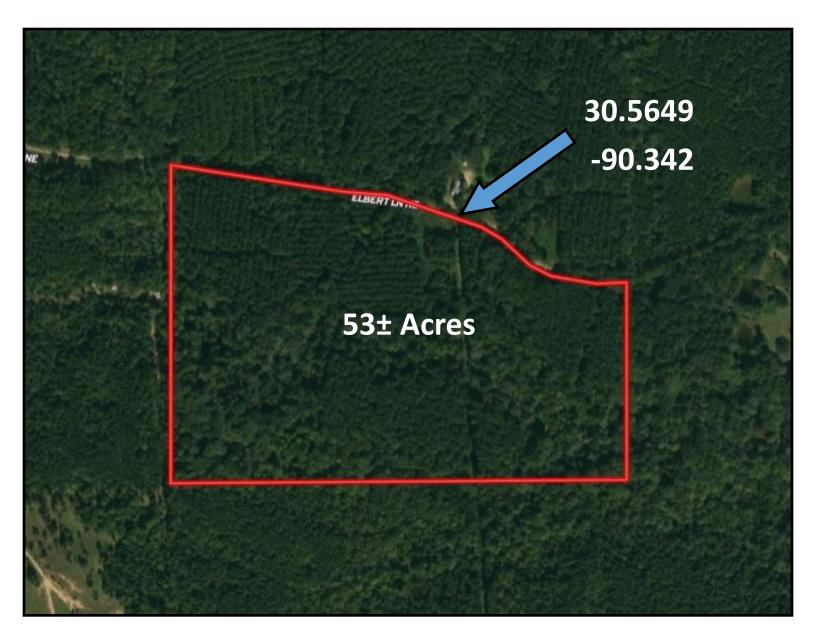

#### **AERIAL MAP**

ELI FERGUSON, REALTOR® Eli@TomSmithLand.com 601.990.5070 office | 601.757.7117 cell

LändReport 2010-2021

BESI

BROKERAGE

roud to be

#### 53± Acres Hunting Tract Lincoln County, MS

Looking for a hunting tract that feels very secluded but is still conveniently located to town? This beautiful 53± acre property is just minutes from Brookhaven! An assortment of timber is scattered about, including a large portion of plantation pine and an area of mixed hardwoods. The Fair River traverses the parcel providing an excellent source of water for the wildlife! A powerline is on the property and would make for a good location to plant a food plot. Rolling terrain makes this property more attractive. Road frontage on Elbert Lane. Additional acreage is available! Act fast; call Eli today to schedule a showing!