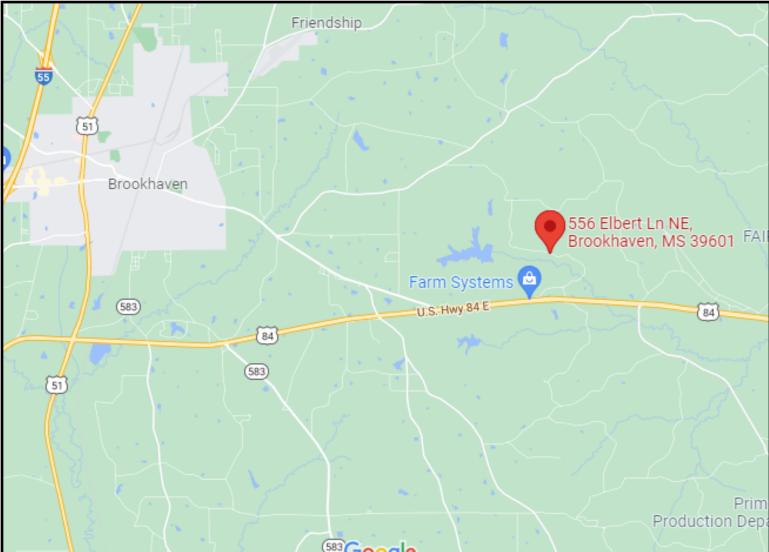

<u>Directions from Brookhaven, MS:</u> Travel east on E Monticello St for 4.5 miles and turn left onto US-84E. Travel 2 miles and turn left onto Nations Lane SE; in .2 miles take a slight right onto Elbert Lane NE. The property will be on the left in 1.1 miles.

#### **DIRECTIONAL MAP**

<u>Directions from Brookhaven, MS</u>: Travel east on E Monticello St for 4.5 miles and turn left onto US-84E. Travel 2 miles and turn left onto Nations Lane SE; in .2 miles take a slight right onto Elbert Lane NE. The property will be on the left in 1.1 miles.