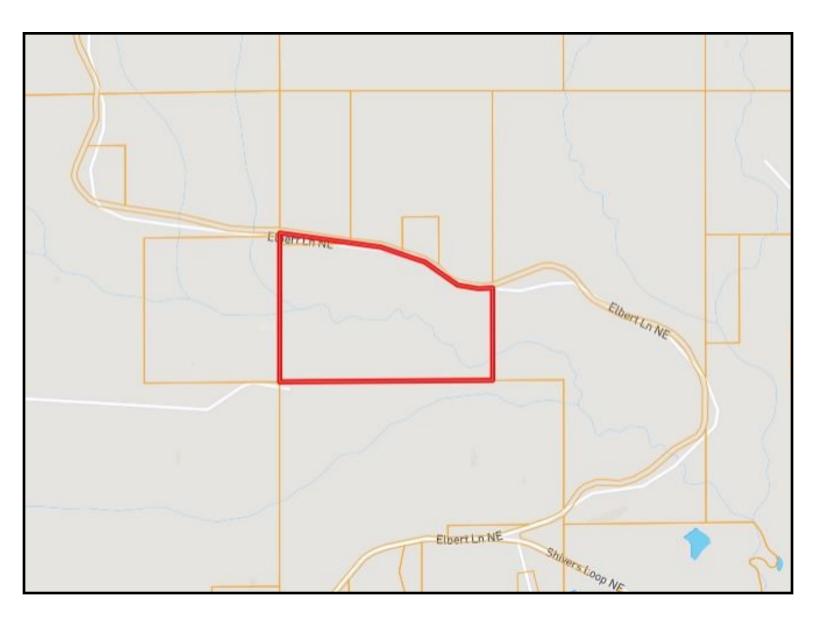

#### **DIRECTIONAL MAP**

<u>Directions from Brookhaven, MS</u>: Travel east on E Monticello St for 4.5 miles and turn left onto US-84E. Travel 2 miles and turn left onto Nations Lane SE; in .2 miles take a slight right onto Elbert Lane NE. The property will be on the left in 1.1 miles.

<u>Directions from Brookhaven, MS:</u> Travel east on E Monticello St for 4.5 miles and turn left onto US-84E. Travel 2 miles and turn left onto Nations Lane SE; in .2 miles take a slight right onto Elbert Lane NE. The property will be on the left in 1.1 miles.