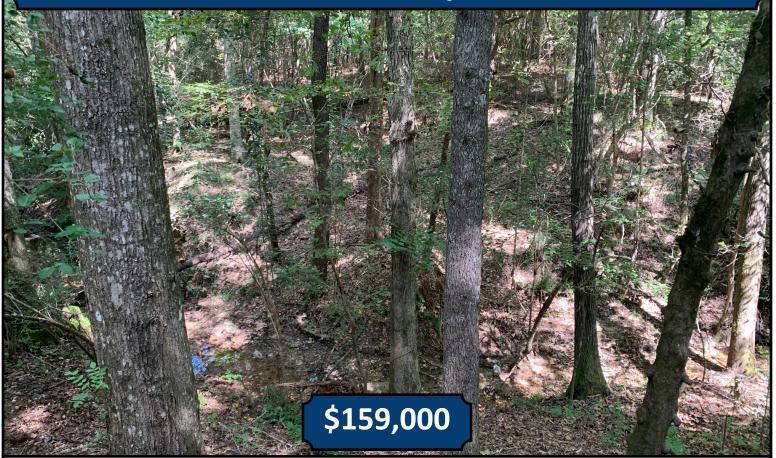

#### 53± Acres Hunting Tract Lincoln County, MS

Looking for a hunting tract that feels very secluded but is still conveniently located to town? This beautiful 53± acre property is just minutes from Brookhaven! An assortment of timber is scattered about, including a large portion of plantation pine and an area of mixed hardwoods. The Fair River traverses the parcel providing an excellent source of water for the wildlife! A powerline is on the property and would make for a good location to plant a food plot. Rolling terrain makes this property more attractive. Road frontage on Elbert Lane. Additional acreage is available! Act fast; call Eli today to schedule a showing!