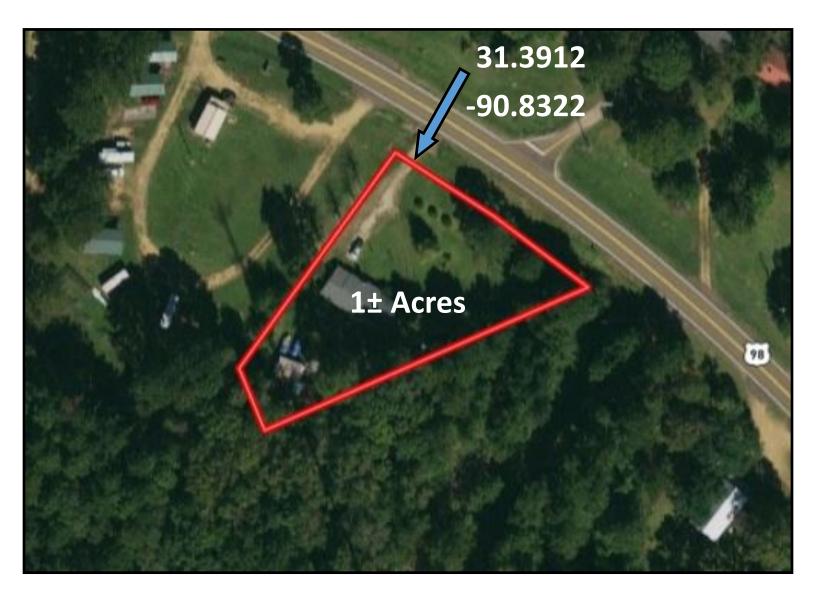

ith a huge walk in closet! The wood shutters in the kitchen and living room add so much character to the home. Both bathrooms have also been renovated. Call Trinity Webb for a showing today!

<u>Directions from I-55 in Summit, MS</u>: Travel west on US-98W for 23.6 miles, the property will be on the left at 5424 US-98W, Meadville MS.





call me today! To

LändReport 2010-2021

BEST

**TRINITY WEBB**, REALTOR® Trinity@TomSmithHomes.com 601.990.5070 office | 769.218.7860 cell

# ES Expect More. Get More. TomSmithLandandHomes.com



LändReport 2010-2021

BEST



call me today! To

**TRINITY WEBB**, REALTOR® Trinity@TomSmithHomes.com 601.990.5070 office | 769.218.7860 cell

#### Tomstein Tomstein Singutation Landand HOMES Expect More. Get More.

TomSmithLandandHomes.com

### **AERIAL MAP**





**TomSmithLandandHomes.com** 

ES

# **OWNERSHIP MAP**





# **DIRECTIONAL MAP**



<u>Directions from I-55 in Summit, MS</u>: Travel west on US-98W for 23.6 miles, the property will be on the left at 5424 US-98W, Meadville MS.