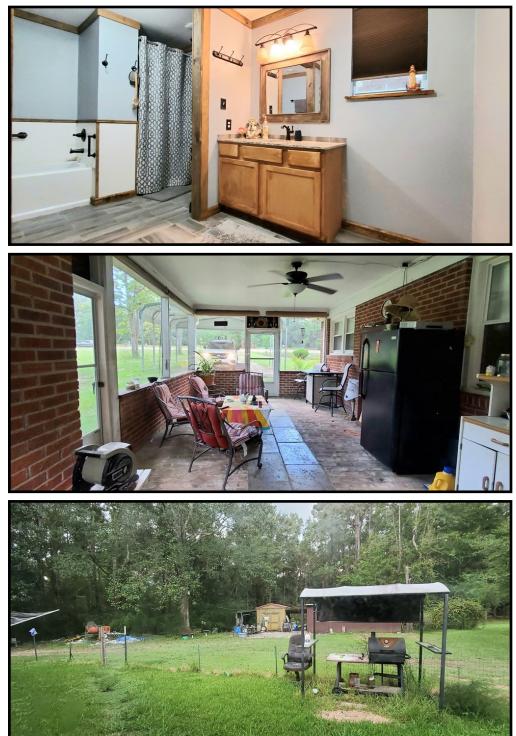

3 Bedroom, 2 Bath HOME IN FRANKLIN COUNTY, MISSISSIPPI

Take a look at this wonderful home in Franklin County! This three bedroom, two bath home has been renovated to include a large kitchen with granite countertops, wide fridge, ceramic wood look flooring, recessed lighting, and updated flooring in the living room. This home lies on almost an acre. There is a screened in porch, perfect for entertaining! The master bathroom includes a separate bath and shower, with a huge walk in closet! The wood shutters in the kitchen and living room add so much character to the home. Both bathrooms have also been renovated. Call Trinity Webb for a showing today!