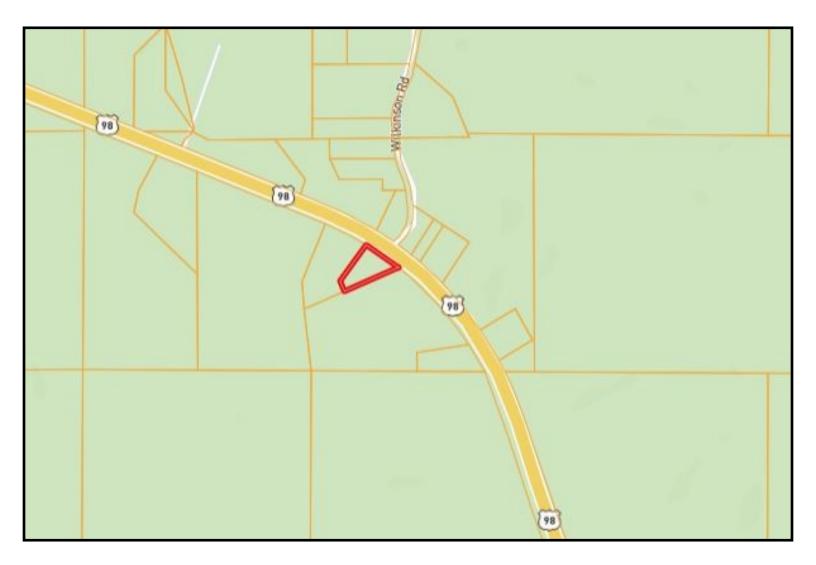

and living room add so much character to the home. Both bathrooms have also been renovated. Call Trinity Webb for a showing today!

<u>Directions from I-55 in Summit, MS</u>: Travel west on US-98W for 23.6 miles, the property will be on the left at 5424 US-98W, Meadville MS.





call me today! To

LändReport 2010-2021

BEST

**TRINITY WEBB**, REALTOR® Trinity@TomSmithHomes.com 601.990.5070 office | 769.218.7860 cell

# ES Expect More. Get More. TomSmithLandandHomes.com



LändReport 2010-2021

BEST



call me today! To

**TRINITY WEBB**, REALTOR® Trinity@TomSmithHomes.com 601.990.5070 office | 769.218.7860 cell

#### Tomstein Tomstein Singutation Landand HOMES Expect More. Get More.

TomSmithLandandHomes.com

### **AERIAL MAP**





**TomSmithLandandHomes.com** 

ES

# **OWNERSHIP MAP**





# **DIRECTIONAL MAP**



<u>Directions from I-55 in Summit, MS</u>: Travel west on US-98W for 23.6 miles, the property will be on the left at 5424 US-98W, Meadville MS.