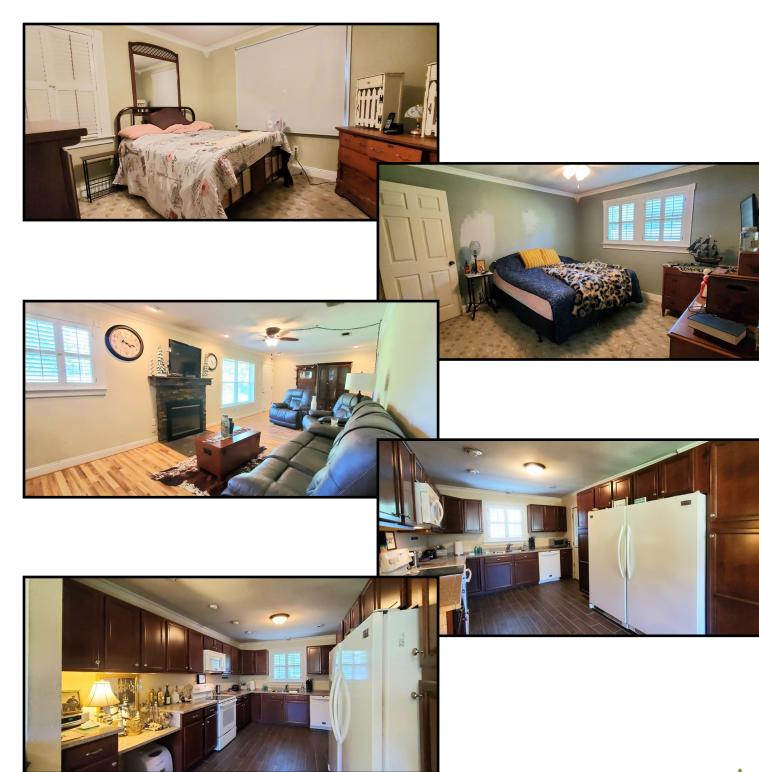

3 Bedroom, 2 Bath HOME IN FRANKLIN COUNTY, MISSISSIPPI

Take a look at this wonderful home in Franklin County! This three bedroom, two bath home has been renovated to include a large kitchen with granite countertops, wide fridge, ceramic wood look flooring, recessed lighting, and updated flooring in the living room. This home lies on almost an acre. There is a screened in porch, perfect for entertaining! The master bathroom includes a separate bath and shower, with a huge walk in closet! The wood shutters in the kitchen and living room add so much character to the home. Both bathrooms have also been renovated. Call Trinity Webb for a showing today!