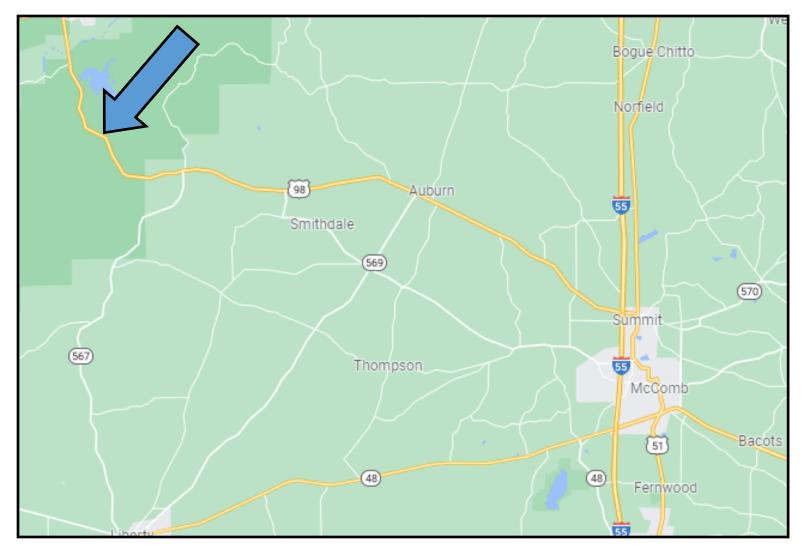

# **DIRECTIONAL MAP**

<u>Directions from I-55 in Summit, MS</u>: Travel west on US-98W for 23.6 miles, the property will be on the left at 5424 US-98W, Meadville MS.

<u>Directions from I-55 in Summit, MS</u>: Travel west on US-98W for 23.6 miles, the property will be on the left at 5424 US-98W, Meadville MS.

call me today! To

LändReport 2010-2021

BEST

**TRINITY WEBB**, REALTOR® Trinity@TomSmithHomes.com 601.990.5070 office | 769.218.7860 cell