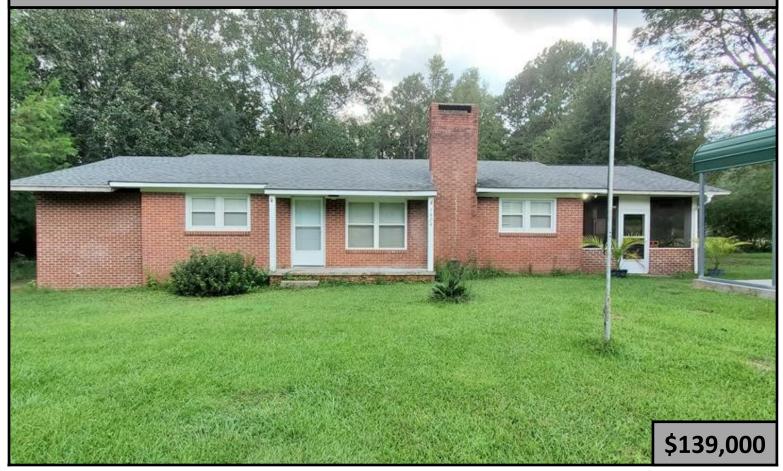

3 Bedroom, 2 Bath HOME IN FRANKLIN COUNTY, MISSISSIPPI

Take a look at this wonderful home in Franklin County! This three bedroom, two bath home has been renovated to include a large kitchen with granite countertops, wide fridge, ceramic wood look flooring, recessed lighting, and updated flooring in the living room. This home lies on almost an acre. There is a screened in porch, perfect for entertaining! The master bathroom includes a separate bath and shower, with a huge walk in closet! The wood shutters in the kitchen and living room add so much character to the home. Both bathrooms have also been renovated. Call Trinity Webb for a showing today!