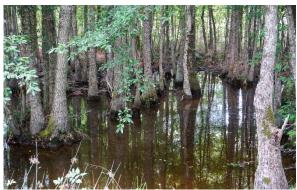

## HILLBURN 2

Laurens County, GA 81.65 +/- Acres \$197.994.00

The Hillburn 2 tract offering is an excellent option for any small – medium sized investor looking to diversify his/her portfolio. The property boasts over 3,200 feet of highway frontage along Orianna Road with multiple gated points of entry. The majority of this acreage is high useable ground suitable for a variety of usages, including recreational or residential sites. The neighborhood is rural and consists of medium to larger sized private landholdings; most of these are managed for timber or farming operations. The landscape consists of a gentle rolling topography with upland pine that gives way to a small creek bottom providing a diversified habitat for wildlife. This is an excellent opportunity for a permanent private residence, recreational property, or just a blank canvas ready for the next owner to start their story.

#### **FEATURES**

- Merchantable Pine Plantation
- Natural Pine and Hardwood
- Cutover
- > Hunting
- > Permanent Residential Site
- ➤ Highway Frontage
- > Electric
- > Creeks/Streams
- ➤ Food Plots
- ➤ Gated