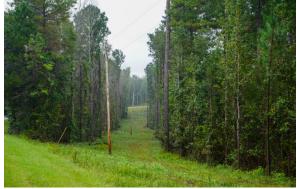

## HILLBURN 2

Laurens County, GA 81.65 +/- Acres \$197.994.00

The Hillburn 2 tract offering is an excellent option for any small – medium sized investor looking to diversify his/her portfolio. The property boasts over 3,200 feet of highway frontage along Orianna Road with multiple gated points of entry. The majority of this acreage is high useable ground suitable for a variety of usages, including recreational or residential sites. The neighborhood is rural and consists of medium to larger sized private landholdings; most of these are managed for timber or farming operations. The landscape consists of a gentle rolling topography with upland pine that gives way to a small creek bottom providing a diversified habitat for wildlife. This is an excellent opportunity for a permanent private residence, recreational property, or just a blank canvas ready for the next owner to start their story.

#### **FEATURES**

- Merchantable Pine Plantation
- Natural Pine and Hardwood
- Cutover
- > Hunting
- > Permanent Residential Site
- ➤ Highway Frontage
- > Electric
- > Creeks/Streams
- ➤ Food Plots
- ➤ Gated