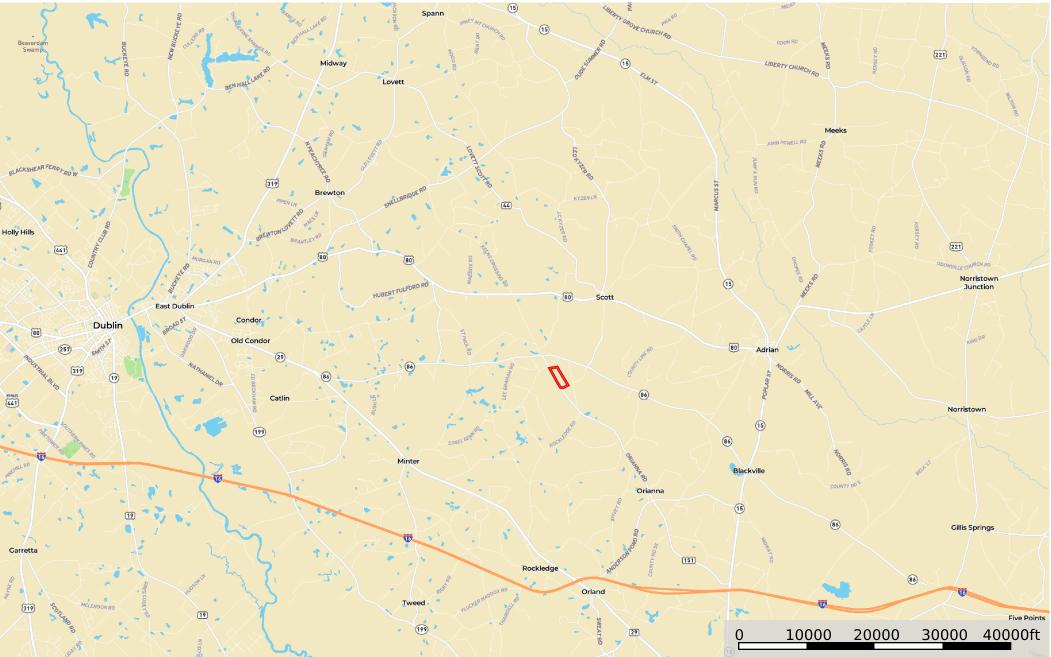

## Hillburn Tract 2

Laurens County, Georgia, 81.65 AC +/-

## D Boundary

Disclaimer: All information provided is assumed accurate and correct but no assumptions of liability are intended. Neither the seller nor the agent of the seller represent the accuracy of the information provided. No representations or warranties are expressed or implied as to the property, its condition, usage, acreage, or boundaries. This offering is subject to errors and omissions as well as changes including price or withdrawal without notice.