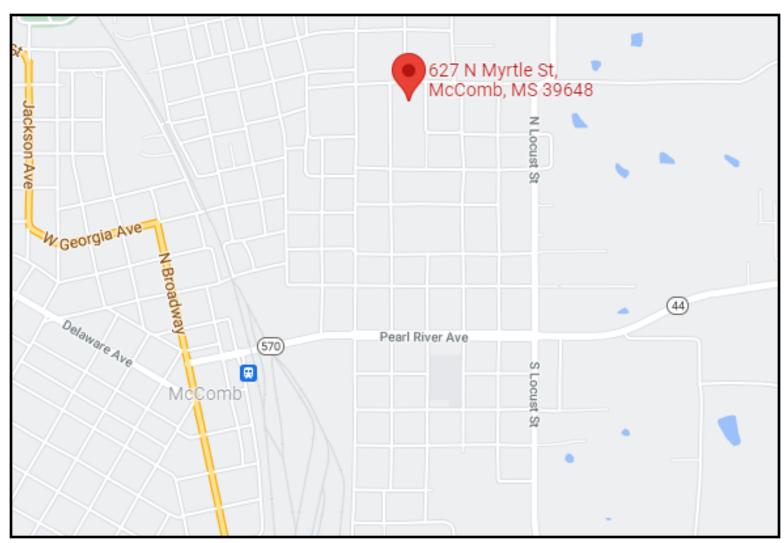

<u>Directions from McComb, MS</u>: Travel east on MS-44E/MS-570E/State Street for .4 miles. Turn left onto N Magnolia Street and travel .6 miles. Turn right onto Avenue L and in .2 miles turn right onto N Myrtle Street. The property will be on the right in 272ft.

## **DIRECTIONAL MAP**

<u>Directions from McComb, MS</u>: Travel east on MS-44E/MS-570E/State Street for .4 miles. Turn left onto N Magnolia Street and travel .6 miles. Turn right onto Avenue L and in .2 miles turn right onto N Myrtle Street. The property will be on the right in 272ft.