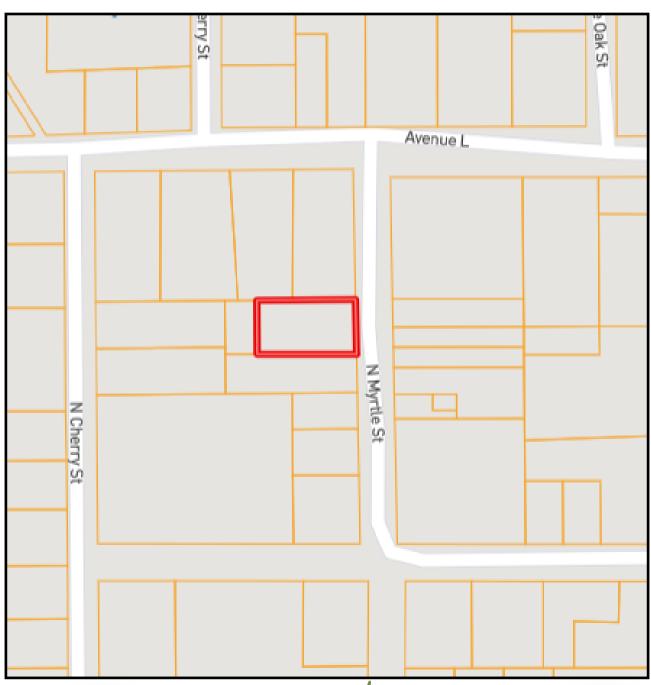

PORTUNITY IN PIKE COUNTY, MISSISSIPPI**





Bring your creativity to this Pike County, MS home on North Myrtle Street! Located just four minutes from the town of McComb, this three bedroom, one bath house is structurally sound and could be a great rental property. Take advantage of this fixer-upper; call Trinity today for a showing.

<u>Directions from McComb, MS</u>: Travel east on MS-44E/MS-570E/State Street for .4 miles. Turn left onto N Magnolia Street and travel .6 miles. Turn right onto Avenue L and in .2 miles turn right onto N Myrtle Street. The property will be on the right in 272ft.



\$28,500















Call us today!



TomSmithLandandHomes.com

## **AERIAL MAP**







Call us today!



TomSmithLandandHomes.com

2010-2021
AMERICA'S
BEST
BROKERAGES

## **OWNERSHIP MAP**







Call us today!



TomSmithLandandHomes.com



## **DIRECTIONAL MAP**



<u>Directions from McComb, MS</u>: Travel east on MS-44E/MS-570E/State Street for .4 miles. Turn left onto N Magnolia Street and travel .6 miles. Turn right onto Avenue L and in .2 miles turn right onto N Myrtle Street. The property will be on the right in 272ft.