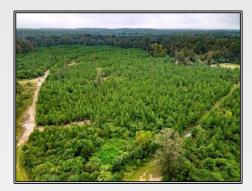

## **SOUTHERN** STATES REALTY

Hwy 48, Centreville

\$1,192,000 398 Acres MLS #135206 UC #23042-35206 398 Acres

Hunting land for sale on Beaver Creek in Amite County, MS. Welcome to Beaver Creek, Beaver Creek is +/- 398 acres of Deer, Turkey, Hog and Duck paradise. Located just east of Centreville, MS this tract is only 1 hour from Baton Rouge, LA and 2 hours from New Orleans, LA. The tract features over 2 miles of frontage on beautiful Beaver Creek. The land is mostly flat with mixed ages of timber, there is young pine plantations, mature pine plantations, beautiful hardwood bottoms and ridges with great road systems and food plots scattered in between. There is a great building location on the large ridge, with power and water already on site. The frontage on Hwy 48 makes this tract super easy to get to and provides great access to all the little honey holes. So, if you like to hunt, fish, ride four wheelers or just play in the beautiful creek you can do it all on this Amite County paradise. This tract is priced aggressively to sale, call today to set up your private showing before it is gone.