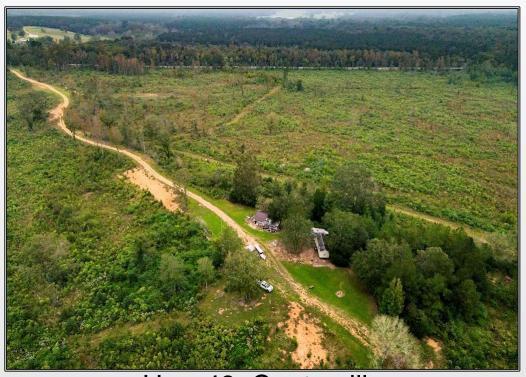

## **SOUTHERN** STATES REALTY

Hwy 48, Centreville

\$1,192,000 398 Acres MLS #135206 UC #23042-35206 398 Acres

Hunting land for sale on Beaver Creek in Amite County, MS. Welcome to Beaver Creek, Beaver Creek is +/- 398 acres of Deer, Turkey, Hog and Duck paradise. Located just east of Centreville, MS this tract is only 1 hour from Baton Rouge, LA and 2 hours from New Orleans, LA. The tract features over 2 miles of frontage on beautiful Beaver Creek. The land is mostly flat with mixed ages of timber, there is young pine plantations, mature pine plantations, beautiful hardwood bottoms and ridges with great road systems and food plots scattered in between. There is a great building location on the large ridge, with power and water already on site. The frontage on Hwy 48 makes this tract super easy to get to and provides great access to all the little honey holes. So, if you like to hunt, fish, ride four wheelers or just play in the beautiful creek you can do it all on this Amite County paradise. This tract is priced aggressively to sale, call today to set up your private showing before it is gone.