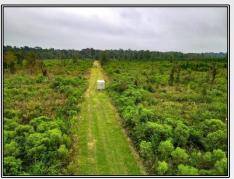

## **SOUTHERN** STATES REALTY

Hwy 48, Centreville

\$1,192,000 398 Acres MLS #135206 UC #23042-35206 398 Acres

Hunting land for sale on Beaver Creek in Amite County, MS. Welcome to Beaver Creek, Beaver Creek is +/- 398 acres of Deer, Turkey, Hog and Duck paradise. Located just east of Centreville, MS this tract is only 1 hour from Baton Rouge, LA and 2 hours from New Orleans, LA. The tract features over 2 miles of frontage on beautiful Beaver Creek. The land is mostly flat with mixed ages of timber, there is young pine plantations, mature pine plantations, beautiful hardwood bottoms and ridges with great road systems and food plots scattered in between. There is a great building location on the large ridge, with power and water already on site. The frontage on Hwy 48 makes this tract super easy to get to and provides great access to all the little honey holes. So, if you like to hunt, fish, ride four wheelers or just play in the beautiful creek you can do it all on this Amite County paradise. This tract is priced aggressively to sale, call today to set up your private showing before it is gone.