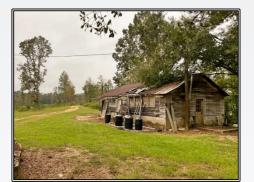

## **SOUTHERN** STATES REALTY

Hwy 48, Centreville

\$1,192,000 398 Acres MLS #135206 UC #23042-35206 398 Acres

Hunting land for sale on Beaver Creek in Amite County, MS. Welcome to Beaver Creek, Beaver Creek is +/- 398 acres of Deer, Turkey, Hog and Duck paradise. Located just east of Centreville, MS this tract is only 1 hour from Baton Rouge, LA and 2 hours from New Orleans, LA. The tract features over 2 miles of frontage on beautiful Beaver Creek. The land is mostly flat with mixed ages of timber, there is young pine plantations, mature pine plantations, beautiful hardwood bottoms and ridges with great road systems and food plots scattered in between. There is a great building location on the large ridge, with power and water already on site. The frontage on Hwy 48 makes this tract super easy to get to and provides great access to all the little honey holes. So, if you like to hunt, fish, ride four wheelers or just play in the beautiful creek you can do it all on this Amite County paradise. This tract is priced aggressively to sale, call today to set up your private showing before it is gone.