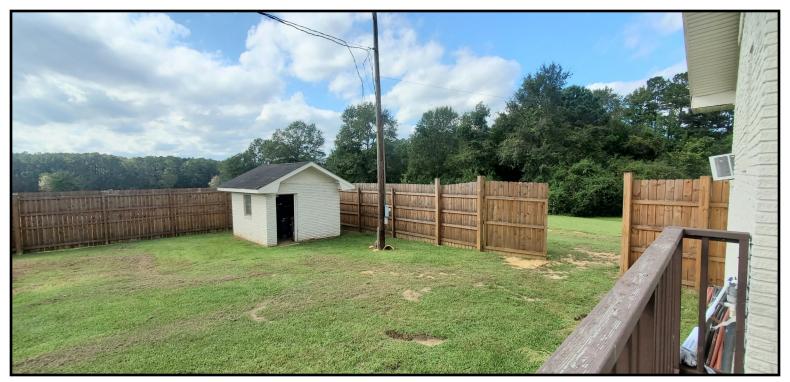

Come see this beauty today!!! Situated on 1.2+/- acres in Lincoln County, MS, this four bedroom, two bath home is conveniently located near Brookhaven and offers quick access to I-55. The home underwent a "face life" and now boasts new windows across the front, new gutters, a new septic line, fresh paint inside and out, and new carpet! The kitchen features granite counters a beautiful breakfast area and a formal dining room, which could be a play area, office, etc. The spacious living room has a fireplace and is a perfect area for family gatherings. One bedroom has a fireplace, with a sliding door to the huge back deck. The home is wheelchair accessible and loaded with storage closets. A studio apartment with a full bathroom is under the carport. The fully fenced backyard provides plenty of privacy and space for pets and kids, alike. A brick storage building is in the back yard, excellent for lawn equipment. Contact Trinity to schedule a private showing!