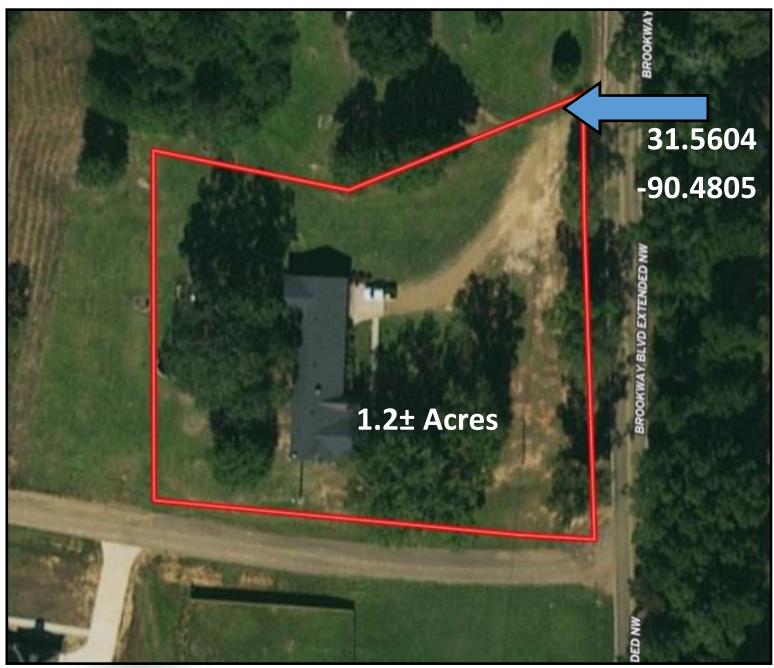

rivacy and space for pets and kids, alike. A brick storage building is in the back yard, excellent for lawn equipment. Contact Trinity to schedule a private showing!

<u>Directions from Downtown Brookhaven, MS:</u> Travel west on E Monticello Street, in .4 miles turn left onto Brookway Blvd. Travel 3.2 miles and the property will be on the right at 997 Brookway Blvd Ext. NW.





call me today!

TRINITY WEBB, REALTOR®
Trinity@TomSmithHomes.com
601.990.5070 office | 769.218.7860 cell















call me today! To

**TRINITY WEBB**, REALTOR®
Trinity@TomSmithHomes.com
601.990.5070 office | 769.218.7860 cell











LändReport 2010-2021

BEST



call me today! To

**TRINITY WEBB**, REALTOR®
Trinity@TomSmithHomes.com
601.990.5070 office | 769.218.7860 cell











#### **AERIAL MAP**





#### **OWNERSHIP MAP**





### **DIRECTIONAL MAP**



<u>Directions from Downtown Brookhaven, MS:</u> Travel west on E Monticello Street, in .4 miles turn left onto Brookway Blvd. Travel 3.2 miles and the property will be on the right at 997 Brookway Blvd Ext. NW.