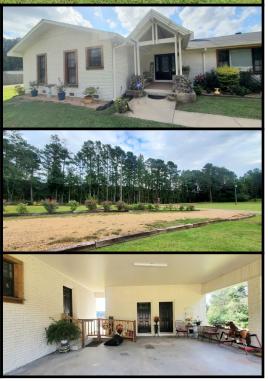

Come see this beauty today!!! Situated on 1.2+/- acres in Lincoln County, MS, this four bedroom, two bath home is conveniently located near Brookhaven and offers quick access to I-55. The home underwent a "face life" and now boasts new windows across the front, new gutters, a new septic line, fresh paint inside and out, and new carpet! The kitchen features granite counters a beautiful breakfast area and a formal dining room, which could be a play area, office, etc. The spacious living room has a fireplace and is a perfect area for family gatherings. One bedroom has a fireplace, with a sliding door to the huge back deck. The home is wheelchair accessible and loaded with storage closets. A studio apartment with a full bathroom is under the carport. The fully fenced backyard provides plenty of privacy and space for pets and kids, alike. A brick storage building is in the back yard, excellent for lawn equipment. Contact Trinity to schedule a private showing!