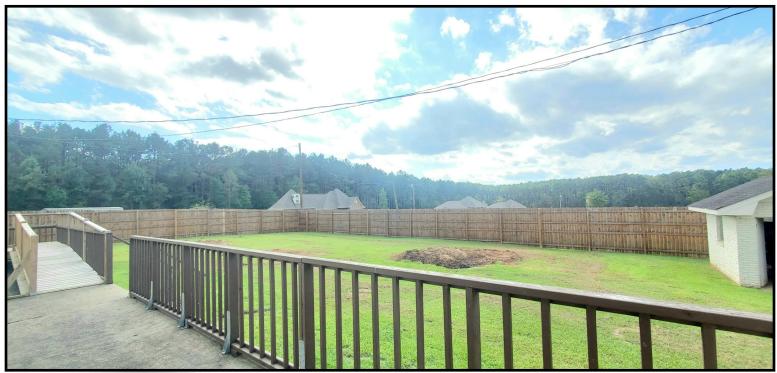

Come see this beauty today!!! Situated on 1.2+/- acres in Lincoln County, MS, this four bedroom, two bath home is conveniently located near Brookhaven and offers quick access to I-55. The home underwent a "face life" and now boasts new windows across the front, new gutters, a new septic line, fresh paint inside and out, and new carpet! The kitchen features granite counters a beautiful breakfast area and a formal dining room, which could be a play area, office, etc. The spacious living room has a fireplace and is a perfect area for family gatherings. One bedroom has a fireplace, with a sliding door to the huge back deck. The home is wheelchair accessible and loaded with storage closets. A studio apartment with a full bathroom is under the carport. The fully fenced backyard provides plenty of privacy and space for pets and kids, alike. A brick storage building is in the back yard, excellent for lawn equipment. Contact Trinity to schedule a private showing!