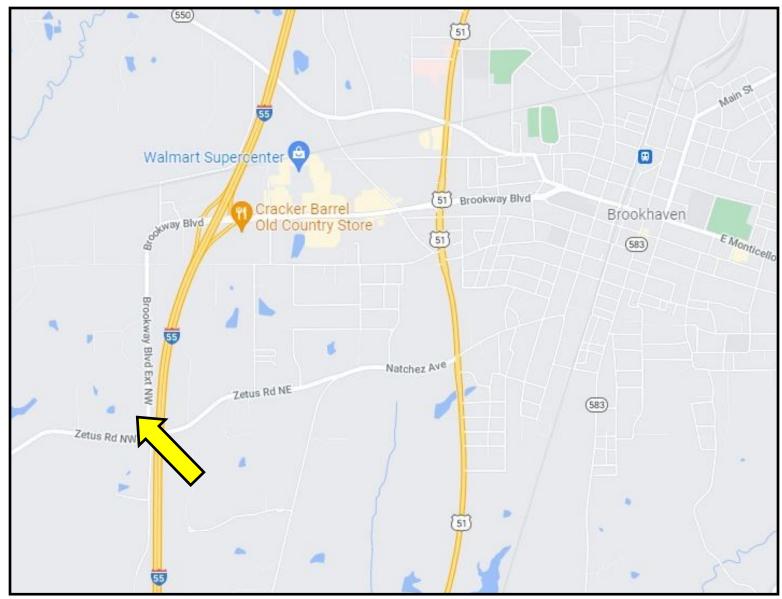

<u>Directions from Downtown Brookhaven, MS:</u> Travel west on E Monticello Street, in .4 miles turn left onto Brookway Blvd. Travel 3.2 miles and the property will be on the right at 997 Brookway Blvd Ext. NW.

### **DIRECTIONAL MAP**

<u>Directions from Downtown Brookhaven, MS:</u> Travel west on E Monticello Street, in .4 miles turn left onto Brookway Blvd. Travel 3.2 miles and the property will be on the right at 997 Brookway Blvd Ext. NW.