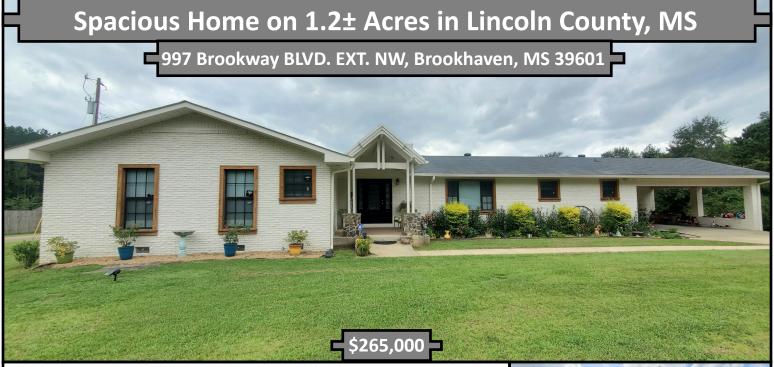

Come see this beauty today!!! Situated on 1.2+/- acres in Lincoln County, MS, this four bedroom, two bath home is conveniently located near Brookhaven and offers quick access to I-55. The home underwent a "face life" and now boasts new windows across the front, new gutters, a new septic line, fresh paint inside and out, and new carpet! The kitchen features granite counters a beautiful breakfast area and a formal dining room, which could be a play area, office, etc. The spacious living room has a fireplace and is a perfect area for family gatherings. One bedroom has a fireplace, with a sliding door to the huge back deck. The home is wheelchair accessible and loaded with storage closets. A studio apartment with a full bathroom is under the carport. The fully fenced backyard provides plenty of privacy and space for pets and kids, alike. A brick storage building is in the back yard, excellent for lawn equipment. Contact Trinity to schedule a private showing!