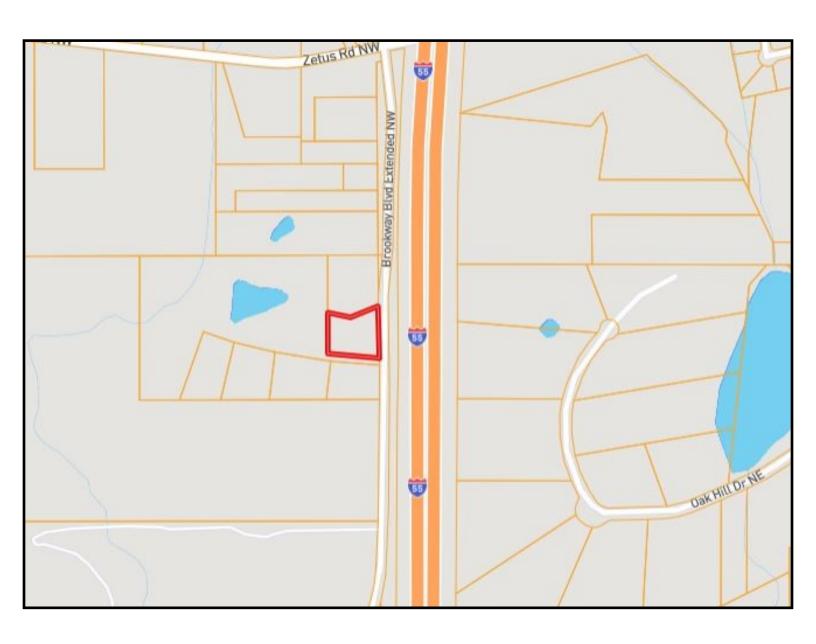

### **DIRECTIONAL MAP**

<u>Directions from Downtown Brookhaven, MS:</u> Travel west on E Monticello Street, in .4 miles turn left onto Brookway Blvd. Travel 3.2 miles and the property will be on the right at 997 Brookway Blvd Ext. NW.